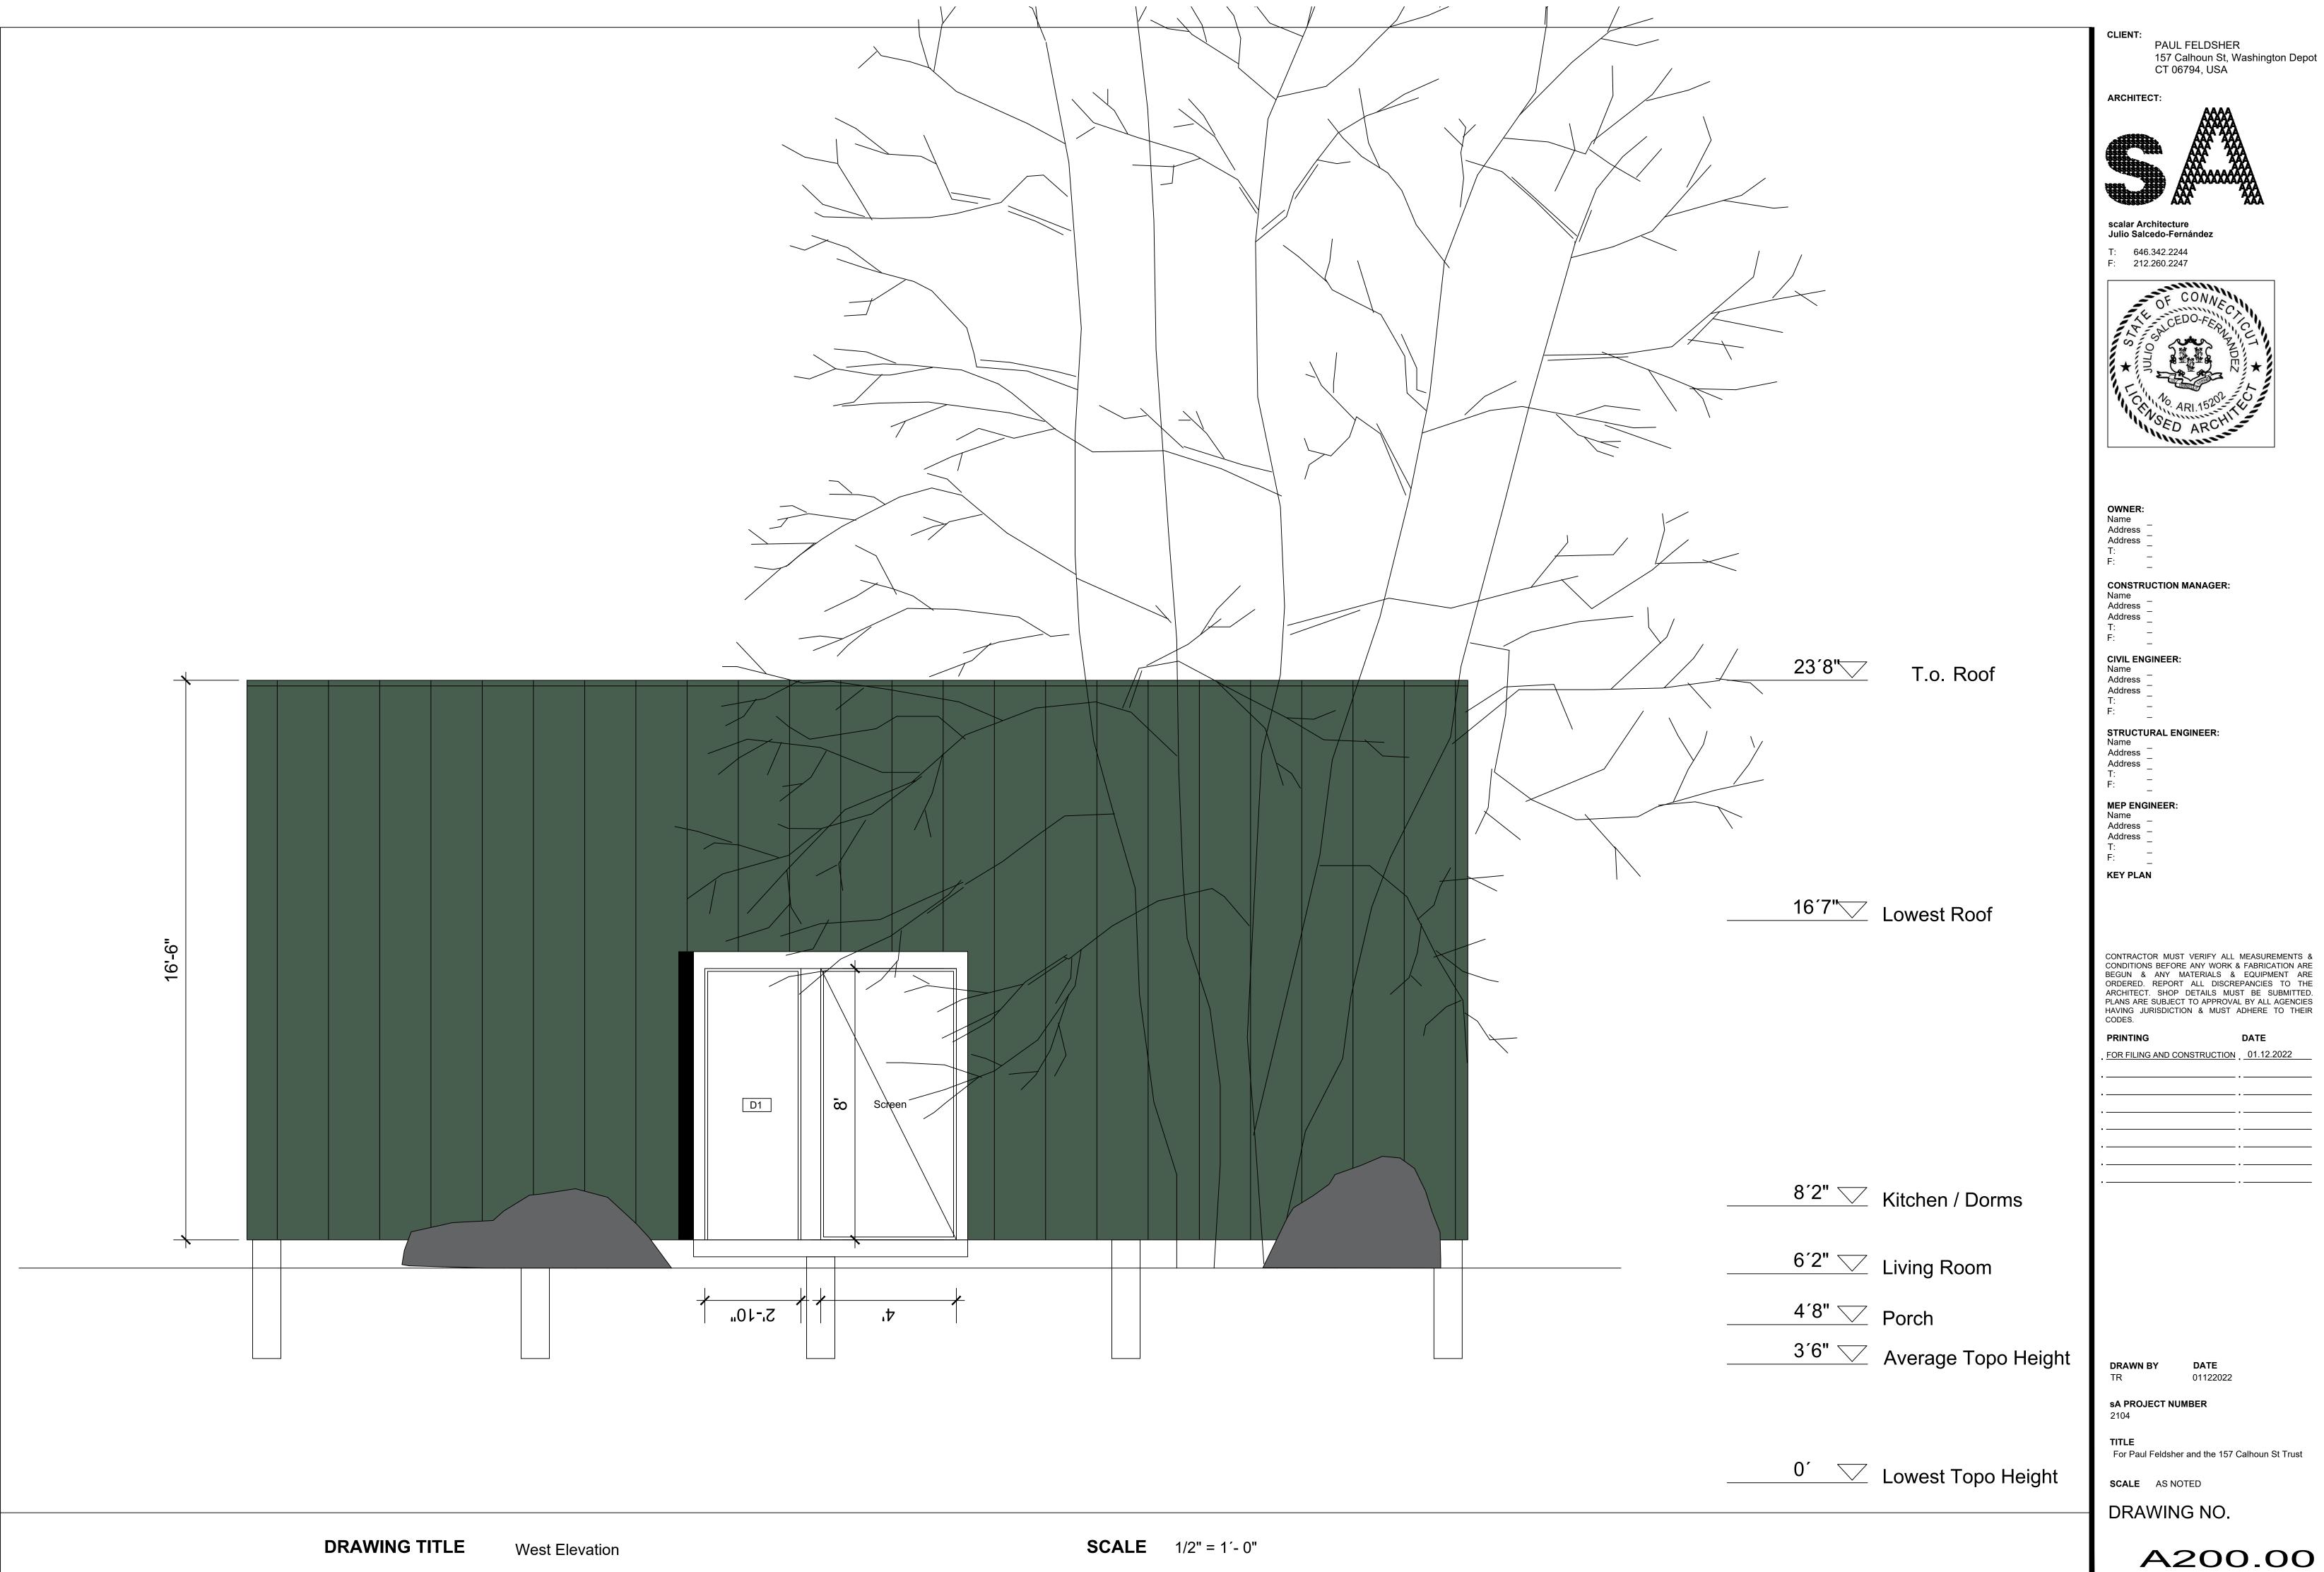

Copyright 2012 scalar Architecture P.C. All rights reserved.

| _ |               |                     | CLIENT:                                                                                                                                                                                                                                                                                                                                                                                                                                                                     |
|---|---------------|---------------------|-----------------------------------------------------------------------------------------------------------------------------------------------------------------------------------------------------------------------------------------------------------------------------------------------------------------------------------------------------------------------------------------------------------------------------------------------------------------------------|
|   |               |                     | PAUL FELDSHER<br>157 Calhoun St, Washington Depot<br>CT 06794, USA                                                                                                                                                                                                                                                                                                                                                                                                          |
|   |               |                     |                                                                                                                                                                                                                                                                                                                                                                                                                                                                             |
|   |               |                     |                                                                                                                                                                                                                                                                                                                                                                                                                                                                             |
|   |               |                     | scalar Architecture<br>Julio Salcedo-Fernández                                                                                                                                                                                                                                                                                                                                                                                                                              |
|   |               |                     | T: 646.342.2244<br>F: 212.260.2247                                                                                                                                                                                                                                                                                                                                                                                                                                          |
|   |               |                     | ALL CEDO-FERING<br>CEDO-FERING<br>NO ARI 15202<br>SED ARCHIVE                                                                                                                                                                                                                                                                                                                                                                                                               |
|   |               |                     |                                                                                                                                                                                                                                                                                                                                                                                                                                                                             |
|   | $\setminus$ / |                     | OWNER:<br>Name<br>Address<br>Address<br>T:                                                                                                                                                                                                                                                                                                                                                                                                                                  |
|   |               |                     | F:<br>CONSTRUCTION MANAGER:<br>Name                                                                                                                                                                                                                                                                                                                                                                                                                                         |
|   | 23′8"         | T.o. Roof           | Address _<br>Address _<br>T: _<br>F: _                                                                                                                                                                                                                                                                                                                                                                                                                                      |
|   |               |                     | CIVIL ENGINEER:<br>Name<br>Address _<br>Address _                                                                                                                                                                                                                                                                                                                                                                                                                           |
|   |               |                     | T:<br>F:<br>STRUCTURAL ENGINEER:                                                                                                                                                                                                                                                                                                                                                                                                                                            |
|   |               |                     | Name<br>Address<br>Address<br>T:                                                                                                                                                                                                                                                                                                                                                                                                                                            |
|   |               |                     | F:<br>MEP ENGINEER:<br>Name<br>Address                                                                                                                                                                                                                                                                                                                                                                                                                                      |
|   | 16′7"         |                     | Address<br>Address<br>T:<br>F:                                                                                                                                                                                                                                                                                                                                                                                                                                              |
|   |               | Lowest Roof         | KEY PLAN                                                                                                                                                                                                                                                                                                                                                                                                                                                                    |
|   |               |                     | CONTRACTOR MUST VERIFY ALL MEASUREMENTS &         CONDITIONS BEFORE ANY WORK & FABRICATION ARE         BEGUN & ANY MATERIALS & EQUIPMENT ARE         ORDERED. REPORT ALL DISCREPANCIES TO THE         ARCHITECT. SHOP DETAILS MUST BE SUBMITTED.         PLANS ARE SUBJECT TO APPROVAL BY ALL AGENCIES         HAVING JURISDICTION & MUST ADHERE TO THEIR         CODES.         PRINTING       DATE         FOR FILING AND CONSTRUCTION       01.12.2022         .       . |
|   | 8′2" 🖂        | Kitchen / Dorms     | ··                                                                                                                                                                                                                                                                                                                                                                                                                                                                          |
|   | <b>`</b>      |                     | ··                                                                                                                                                                                                                                                                                                                                                                                                                                                                          |
|   | 6′2" 💬        | Living Room         |                                                                                                                                                                                                                                                                                                                                                                                                                                                                             |
|   | 4′8" 🖂        | Porch               |                                                                                                                                                                                                                                                                                                                                                                                                                                                                             |
|   | 3′6" 🖳        | Average Topo Height |                                                                                                                                                                                                                                                                                                                                                                                                                                                                             |
|   | 0' 💟          | Lowest Topo Height  | DRAWN BY<br>TRDATE<br>01122022SA PROJECT NUMBER<br>2104TITLE<br>For Paul Feldsher and the 157 Calhoun St Trust                                                                                                                                                                                                                                                                                                                                                              |
|   |               |                     | SCALE AS NOTED                                                                                                                                                                                                                                                                                                                                                                                                                                                              |
|   |               |                     | DRAWING NO.                                                                                                                                                                                                                                                                                                                                                                                                                                                                 |
|   |               |                     | A210.00<br>• Copyright 2012 scalar Architecture P.C.<br>All rights reserved.                                                                                                                                                                                                                                                                                                                                                                                                |