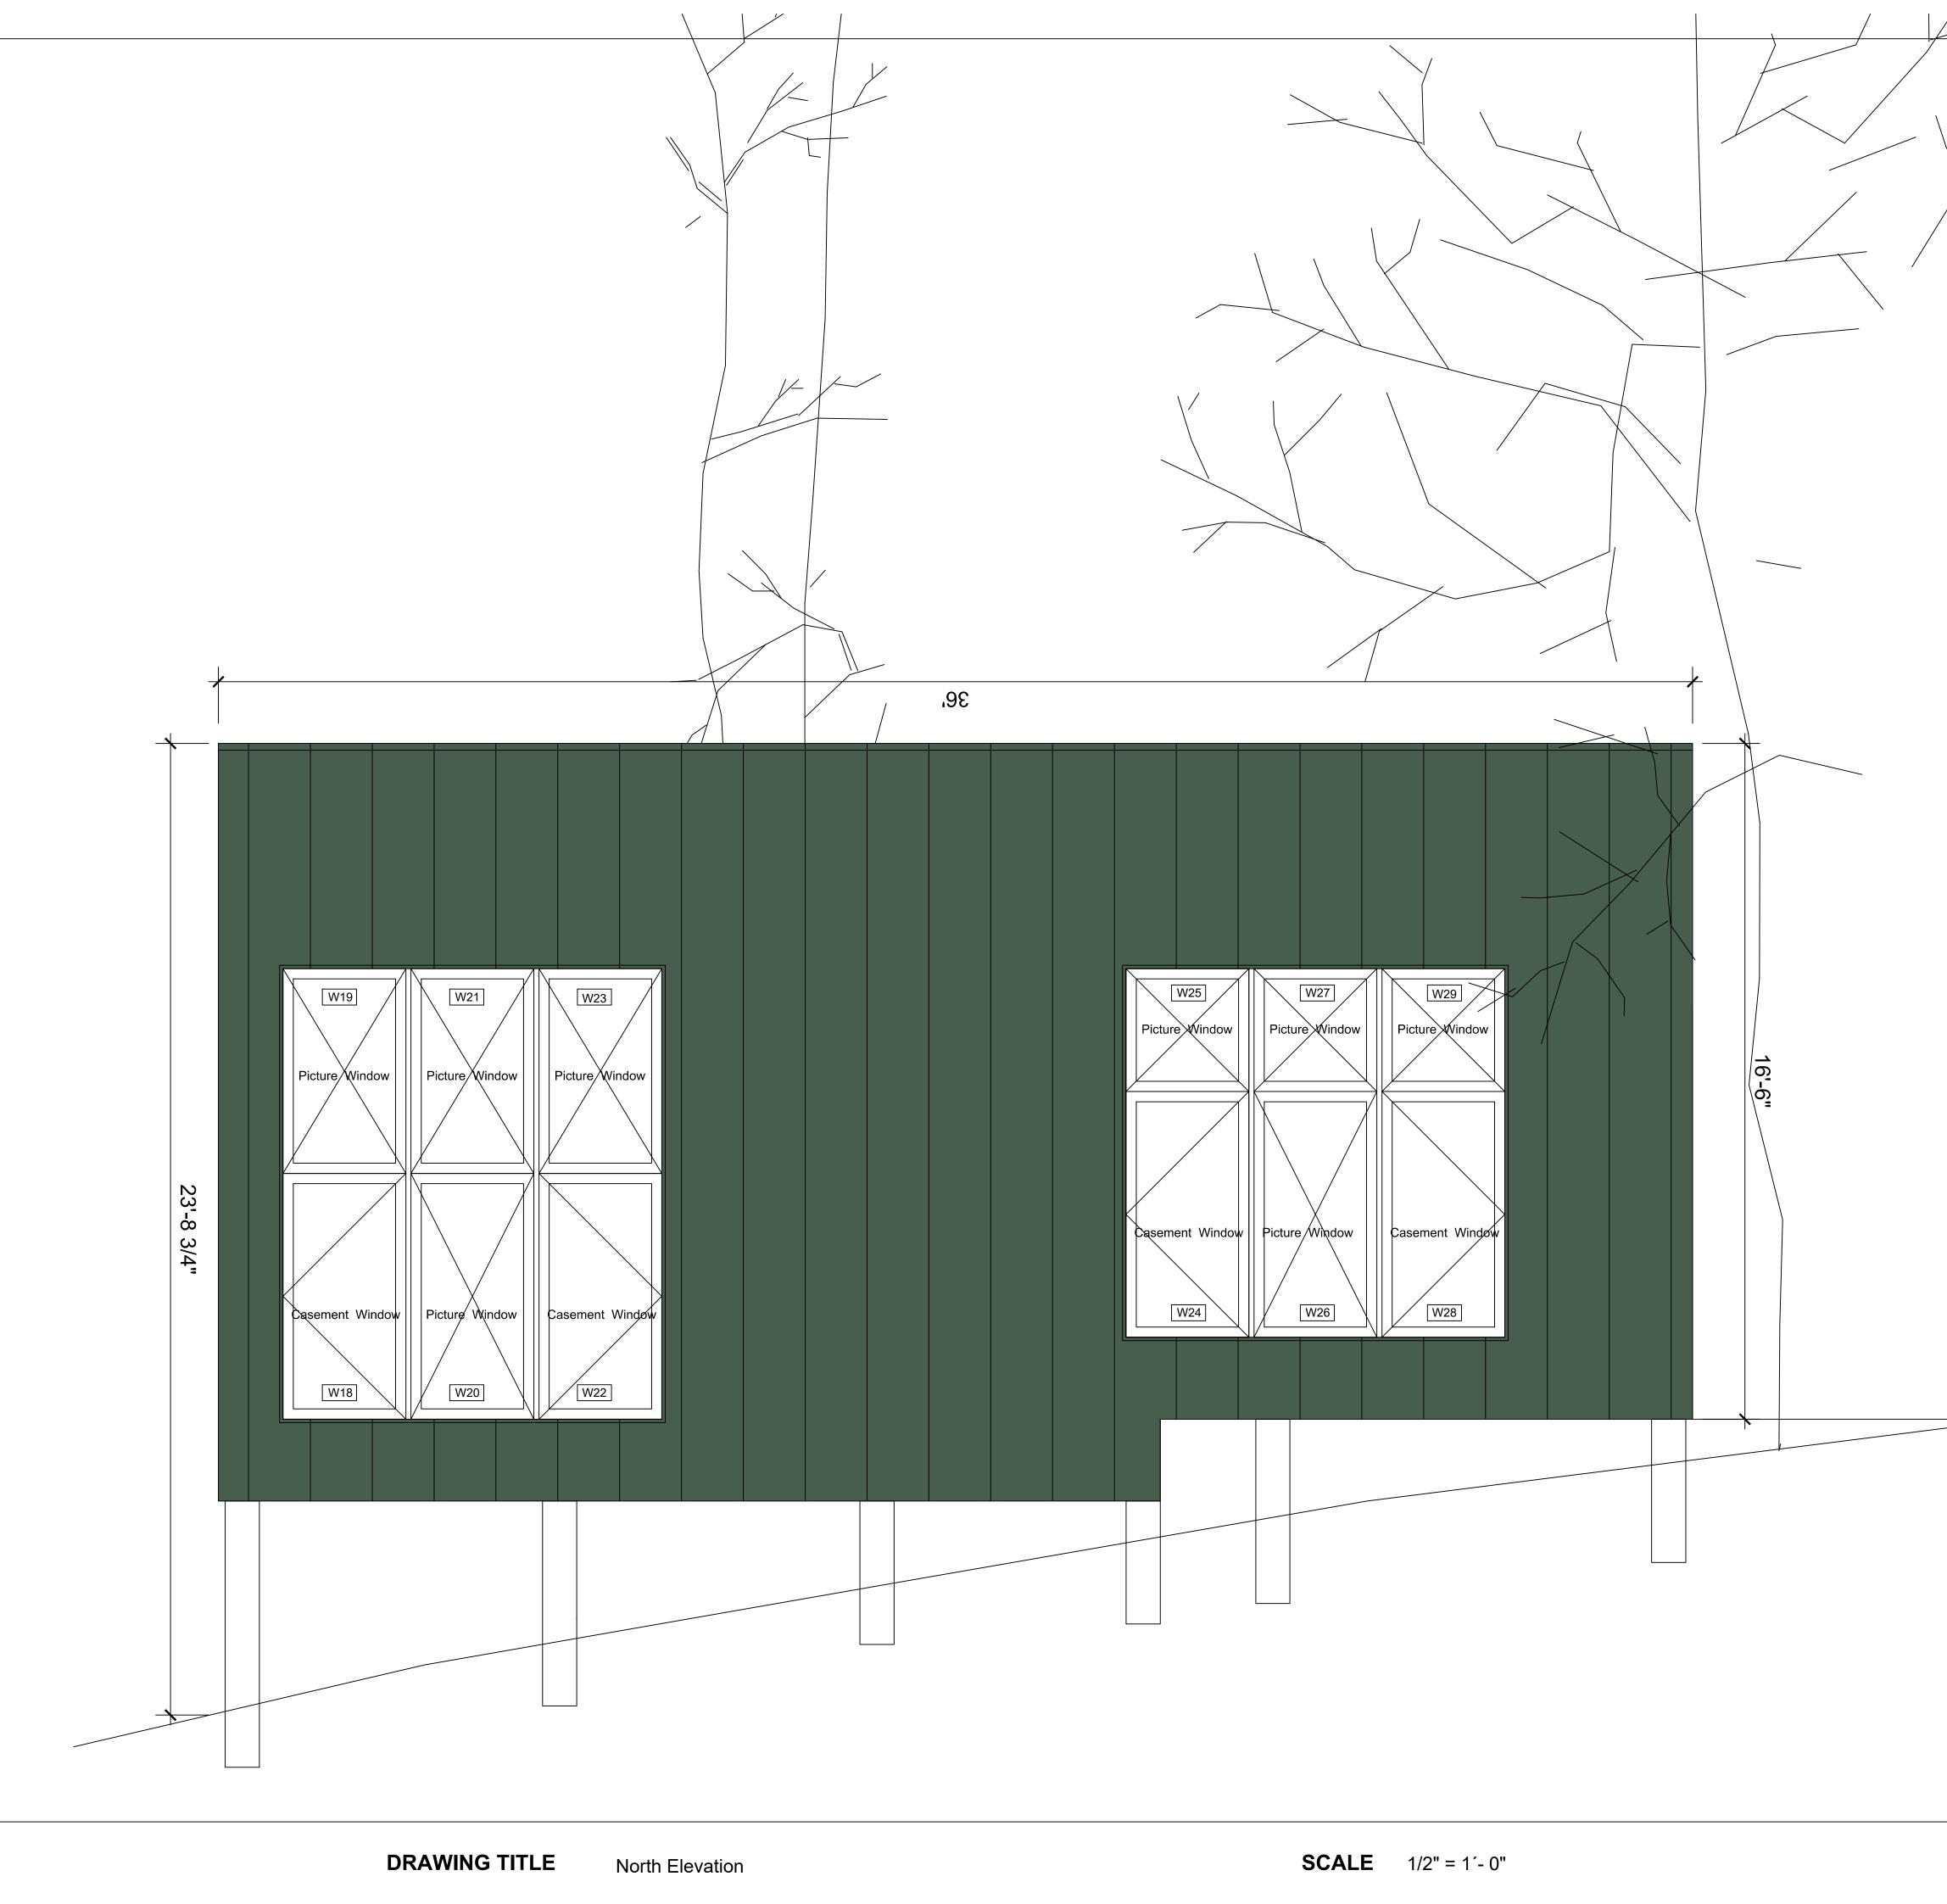

Copyright 2012 scalar Architecture P.C. All rights reserved.

| _ |               |                     | CLIENT:                                                                                                                                                                                                                                                                                                                                                                                                                                                                     |
|---|---------------|---------------------|-----------------------------------------------------------------------------------------------------------------------------------------------------------------------------------------------------------------------------------------------------------------------------------------------------------------------------------------------------------------------------------------------------------------------------------------------------------------------------|
|   |               |                     | PAUL FELDSHER<br>157 Calhoun St, Washington Depot<br>CT 06794, USA                                                                                                                                                                                                                                                                                                                                                                                                          |
|   |               |                     |                                                                                                                                                                                                                                                                                                                                                                                                                                                                             |
|   |               |                     |                                                                                                                                                                                                                                                                                                                                                                                                                                                                             |
|   |               |                     | scalar Architecture<br>Julio Salcedo-Fernández                                                                                                                                                                                                                                                                                                                                                                                                                              |
|   |               |                     | T: 646.342.2244<br>F: 212.260.2247                                                                                                                                                                                                                                                                                                                                                                                                                                          |
|   |               |                     | ALL CEDO-FERING<br>CEDO-FERING<br>NO ARI 15202<br>SED ARCHIVE                                                                                                                                                                                                                                                                                                                                                                                                               |
|   |               |                     |                                                                                                                                                                                                                                                                                                                                                                                                                                                                             |
|   | $\setminus$ / |                     | OWNER:<br>Name<br>Address<br>Address<br>T:                                                                                                                                                                                                                                                                                                                                                                                                                                  |
|   |               |                     | F:<br>CONSTRUCTION MANAGER:<br>Name                                                                                                                                                                                                                                                                                                                                                                                                                                         |
|   | 23′8"         | T.o. Roof           | Address _<br>Address _<br>T: _<br>F: _                                                                                                                                                                                                                                                                                                                                                                                                                                      |
|   |               |                     | CIVIL ENGINEER:<br>Name<br>Address _<br>Address _                                                                                                                                                                                                                                                                                                                                                                                                                           |
|   |               |                     | T:<br>F:<br>STRUCTURAL ENGINEER:                                                                                                                                                                                                                                                                                                                                                                                                                                            |
|   |               |                     | Name<br>Address<br>Address<br>T:                                                                                                                                                                                                                                                                                                                                                                                                                                            |
|   |               |                     | F:<br>MEP ENGINEER:<br>Name<br>Address                                                                                                                                                                                                                                                                                                                                                                                                                                      |
|   | 16′7"         |                     | Address<br>Address<br>T:<br>F:                                                                                                                                                                                                                                                                                                                                                                                                                                              |
|   |               | Lowest Roof         | KEY PLAN                                                                                                                                                                                                                                                                                                                                                                                                                                                                    |
|   |               |                     | CONTRACTOR MUST VERIFY ALL MEASUREMENTS &         CONDITIONS BEFORE ANY WORK & FABRICATION ARE         BEGUN & ANY MATERIALS & EQUIPMENT ARE         ORDERED. REPORT ALL DISCREPANCIES TO THE         ARCHITECT. SHOP DETAILS MUST BE SUBMITTED.         PLANS ARE SUBJECT TO APPROVAL BY ALL AGENCIES         HAVING JURISDICTION & MUST ADHERE TO THEIR         CODES.         PRINTING       DATE         FOR FILING AND CONSTRUCTION       01.12.2022         .       . |
|   | 8′2" 🖂        | Kitchen / Dorms     | ··                                                                                                                                                                                                                                                                                                                                                                                                                                                                          |
|   | <b>`</b>      |                     | ··                                                                                                                                                                                                                                                                                                                                                                                                                                                                          |
|   | 6′2" 💬        | Living Room         |                                                                                                                                                                                                                                                                                                                                                                                                                                                                             |
|   | 4′8" 🖂        | Porch               |                                                                                                                                                                                                                                                                                                                                                                                                                                                                             |
|   | 3′6" 🖳        | Average Topo Height |                                                                                                                                                                                                                                                                                                                                                                                                                                                                             |
|   | 0' 💟          | Lowest Topo Height  | DRAWN BY<br>TRDATE<br>01122022SA PROJECT NUMBER<br>2104TITLE<br>For Paul Feldsher and the 157 Calhoun St Trust                                                                                                                                                                                                                                                                                                                                                              |
|   |               |                     | SCALE AS NOTED                                                                                                                                                                                                                                                                                                                                                                                                                                                              |
|   |               |                     | DRAWING NO.                                                                                                                                                                                                                                                                                                                                                                                                                                                                 |
|   |               |                     | A210.00<br>• Copyright 2012 scalar Architecture P.C.<br>All rights reserved.                                                                                                                                                                                                                                                                                                                                                                                                |