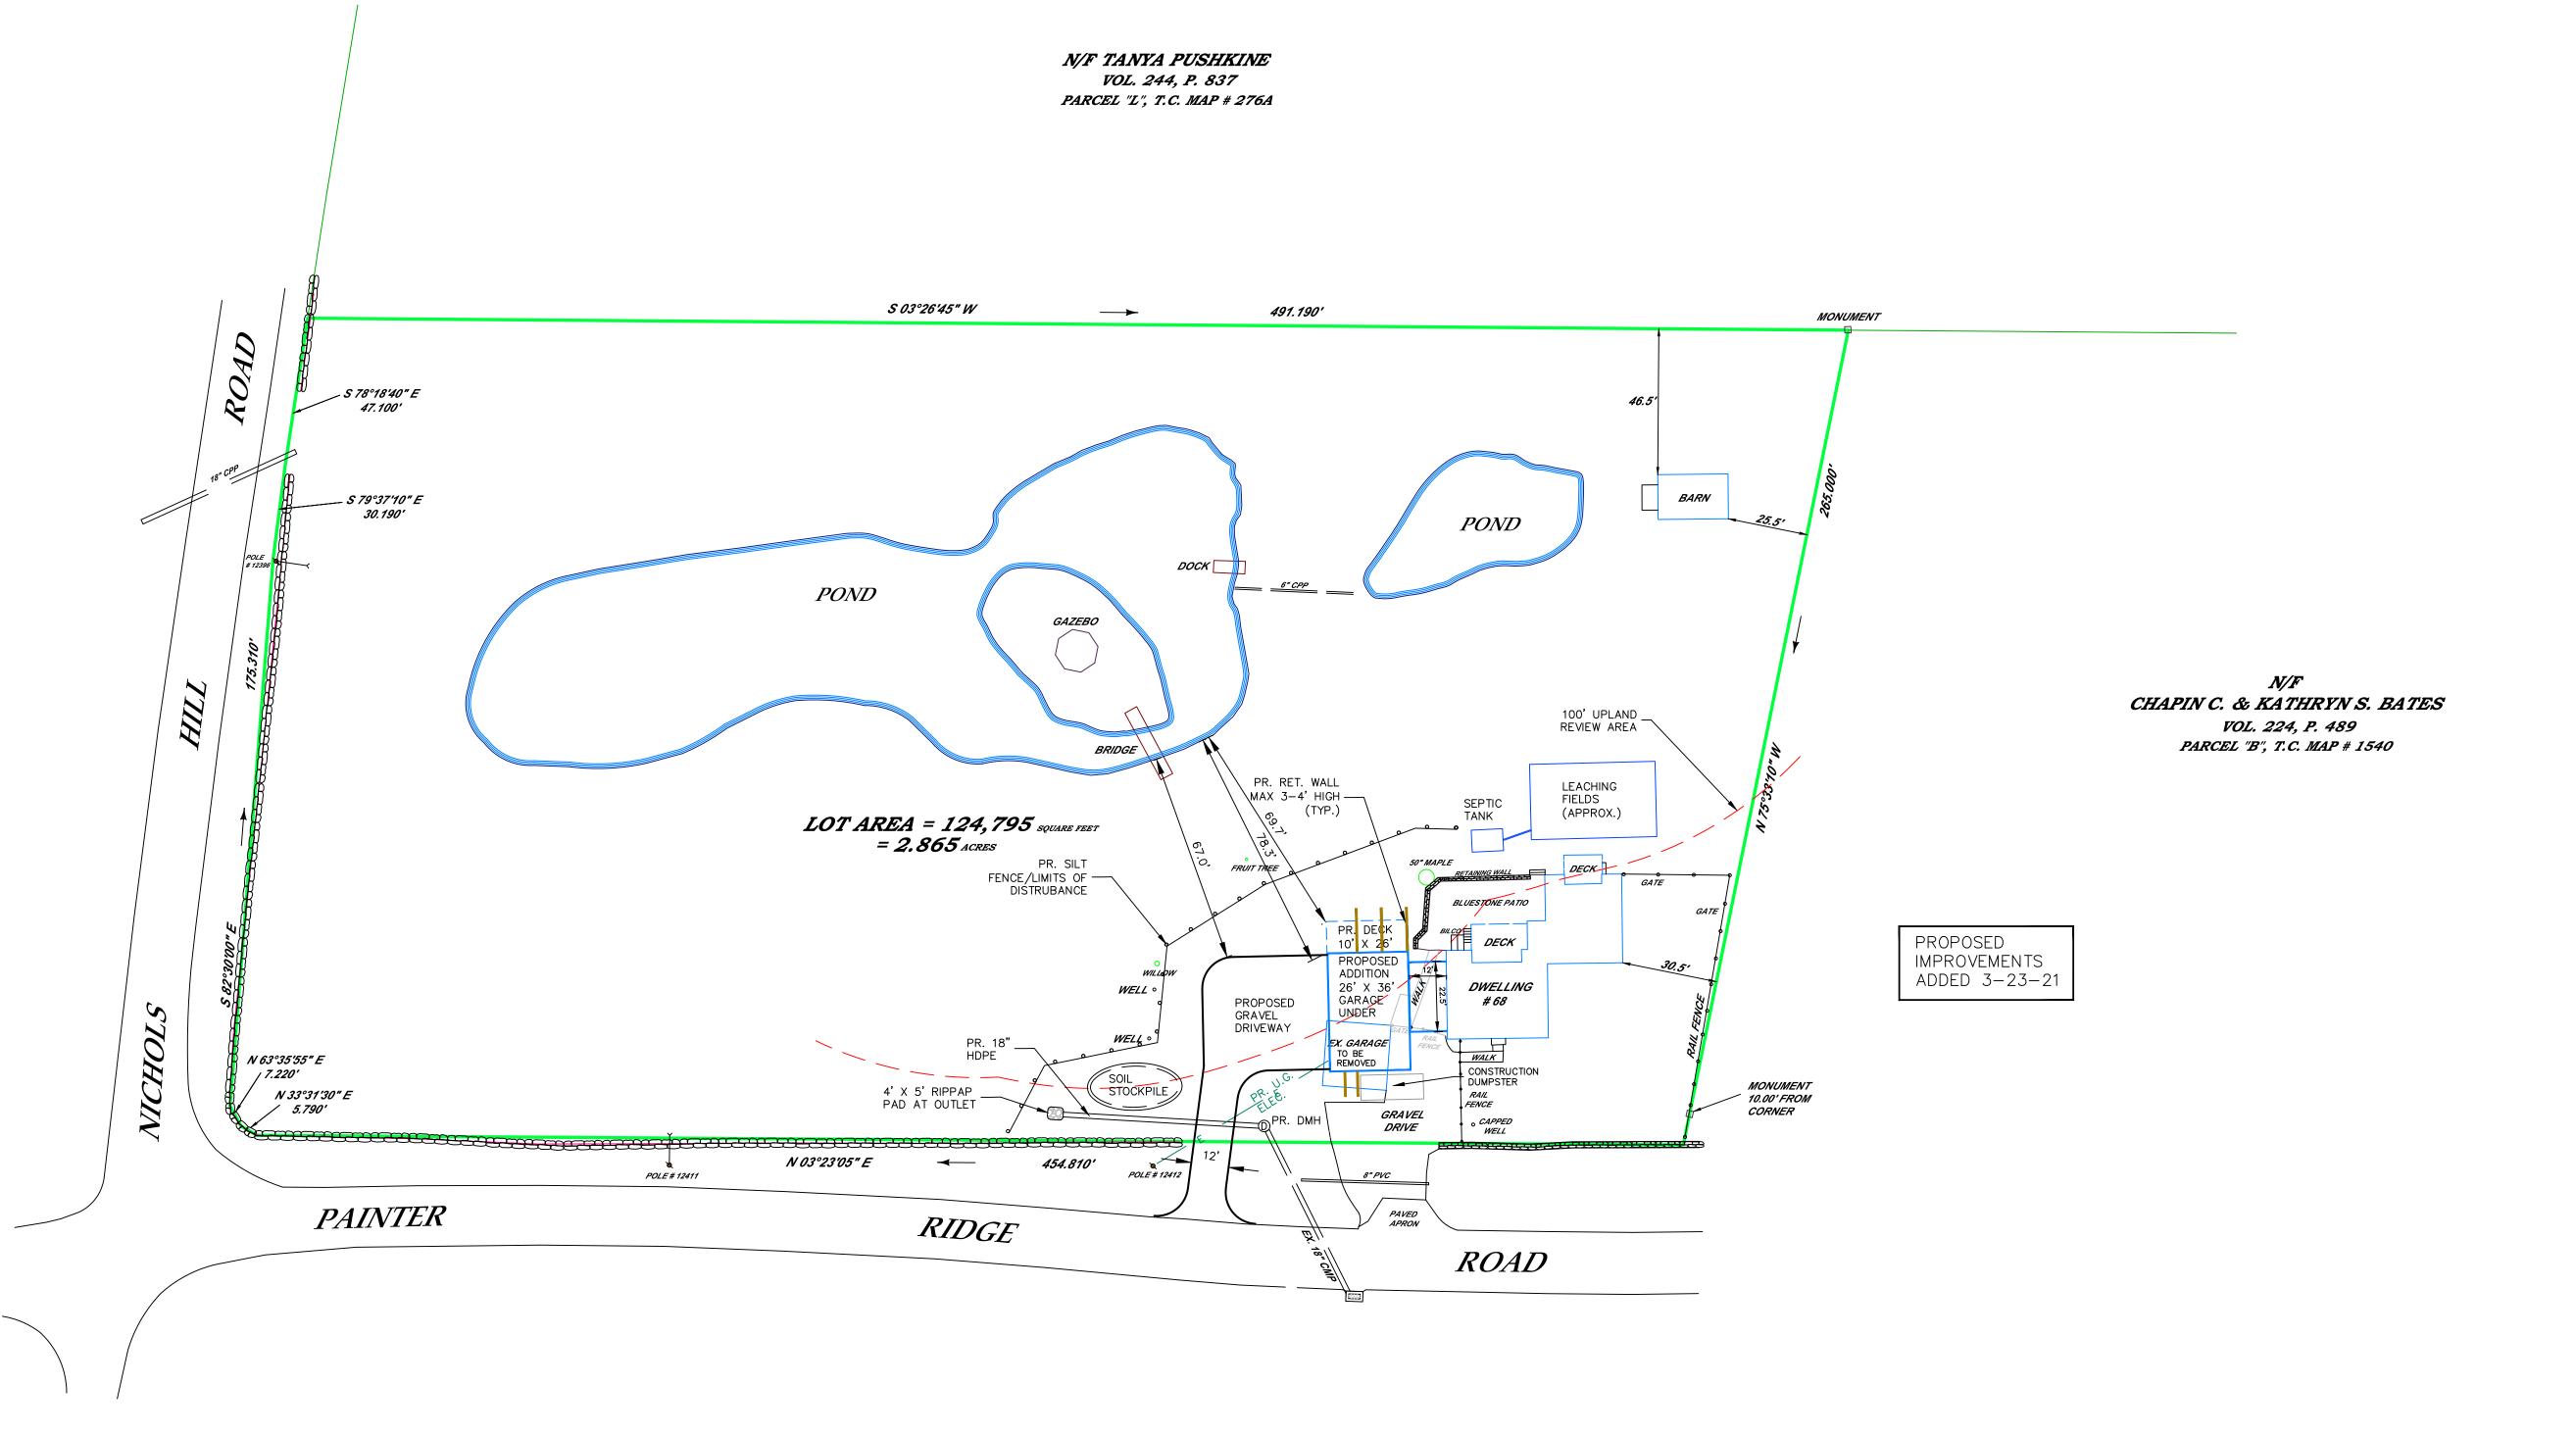

## PROPERTY SURVEY PREPARED FOR NICKOLAS SHEIKH & KATHERINE POPE

# 68 PAINTER RIDGE ROAD
WASHINGTON, CONNECTICUT
AREA = 124,795 square feet
= 2.865 acres

SCALE ~ 1" = 30'

0 30 60 90

*ZONE ~ R-1* TAX LOT 03-04-04 DEC. 4, 2020

THIS SURVEY WAS PREPARED PURSUANT TO THE REGULATIONS OF CONNECTICUT STATE AGENCIES SECTION 20-300b-1 THROUGH 20-300b-20 OF THE "STANDARDS FOR SURVEYS AND MAPS IN THE STATE OF CONNECTICUT" AS ADOPTED BY THE CONNECTICUT ASSOCIATION OF LAND SURVEYORS, INC. ON SEPTEMBER 26, 1996.

TYPE OF SURVEY ~ "PROPERTY SURVEY"

BOUNDARY DETERMINATION CATEGORY ~ "DEPENDENT RE SURVEY"

CLASS OF ACCURACY ~ "A-2" PARCEL "K", T.C. MAP # 276A

TO THE BEST OF MY KNOWLEDGE AND BELIEF THIS MAP AND SURVEY ARE SUBSTANTIALLY CORRECT AS NOTED HEREON.