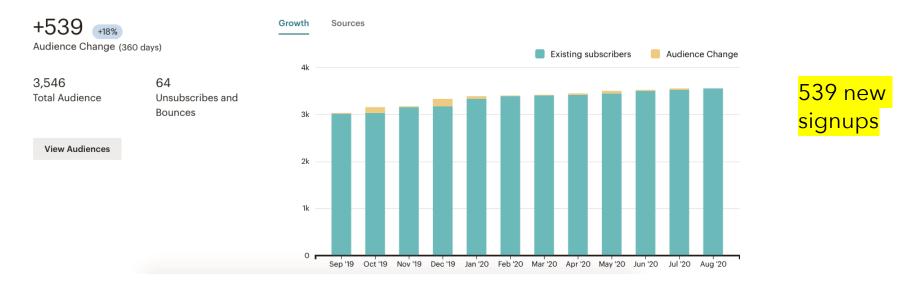

### 2,020 followers!

People tagging their photos#explorewashingtonct:8,500 shared posts