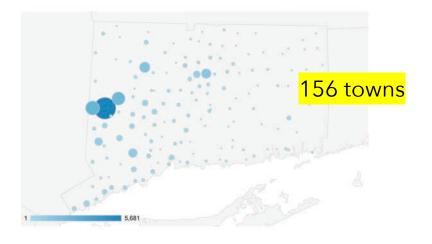

n





# Stories Promoting Businesses & Organizations



SPRING IN WASHINGTON Fresh from our Local Farms in Washington Washington Business Updates



SUMMER IN WASHINGTON What's Happening at WAA This Summer SUMMER IN WASHINGTON The Five Senses Festival Returns to Washington

# Stories Promoting Businesses & Organizations



AROUND TOWN Is that George Washington Visiting the Gunn Historical Museum? SUMMER IN WASHINGTON Art and Inspiration at Hollister House Garden Here in Washington, one of our "can't miss" gems is Hollister House Garden.



around town 9 Things You May Not Know About Lake Waramaug

A Guide to Father's Day in Washington

## **Events Calendar**



Website & Social Media Results January to August 2020



# Who is visiting the website?

#### 114 countries



#### Connecticut



#### Every state



New York



# How do visitors find us?

**Top Channels** 



57% = Organic search

Visitors finding content through Google searches

# 2019 to 2020 Traffic Comparison Jan-Aug 43% Traffic Increase



## July 2020 – <u>Highest Traffic Since Launch</u>

July:
20,753 Pages Viewed
9,391 Visitors



## **Traffic Peaks**

 "This Month in Washington" enews
June: 1,000 visitors in one day



## **Top Pages Visited**

| Page ?                                                      |        | Pageviews                                     |     |
|-------------------------------------------------------------|--------|-----------------------------------------------|-----|
|                                                             |        | <b>112,3</b> 1<br>% of Total: 100.0<br>