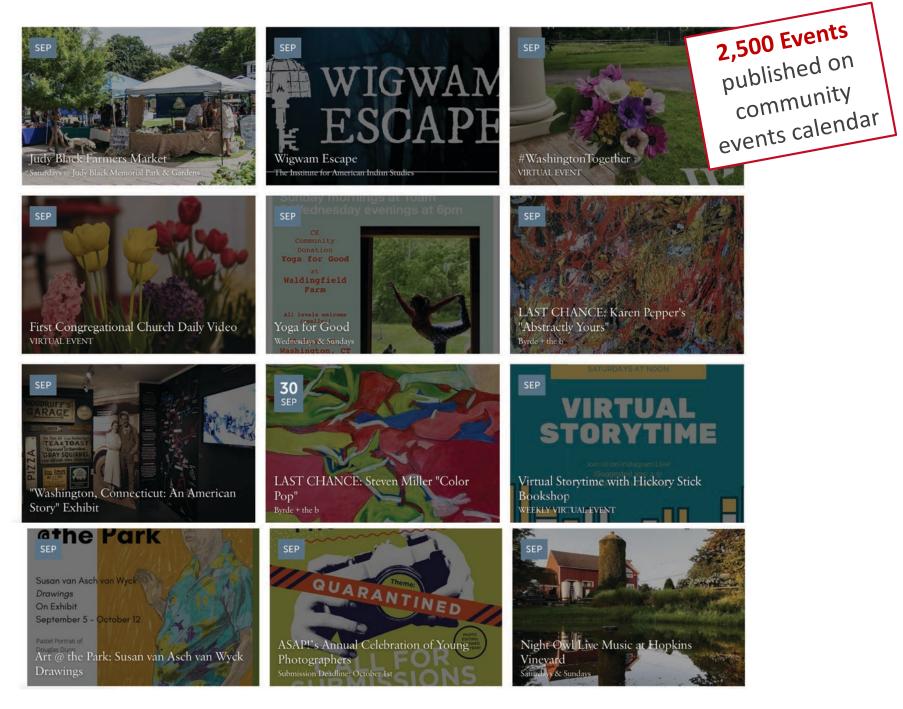

her
- Washington Gems Window Shopping Stroll
- E-mail to new families (through realtors)
- Social media updates from First Selectman





# Stories Promoting Businesses & Organizations



SPRING IN WASHINGTON Fresh from our Local Farms in Washington Washington Business Updates



SUMMER IN WASHINGTON What's Happening at WAA This Summer SUMMER IN WASHINGTON The Five Senses Festival Returns to Washington

# Stories Promoting Businesses & Organizations



AROUND TOWN Is that George Washington Visiting the Gunn Historical Museum? SUMMER IN WASHINGTON Art and Inspiration at Hollister House Garden Here in Washington, one of our "can't miss" gems is Hollister House Garden.



around town 9 Things You May Not Know About Lake Waramaug

A Guide to Father's Day in Washington

## **Events Calendar**



Website & Social Media Results January to August 2020



# Who is visiting the website?

#### 114 countries



#### Connecticut



#### Every state



New York



# How do visitors find us?

**Top Channels** 



57% = Organic search

Visitors finding content through Google searches

# 2019 to 2020 Traffic Comparison Jan-Aug 43% Traffic Increase



## July 2020 – <u>Highest Traffic Since Launch</u>

July:
20,753 Pages Viewed
9,391 Visitors



## **Traffic Peaks**

 "This Month in Washington" enews
June: 1,000 visitors in one day



## **Top Pages Visited**

| Page ?                                                      |        | Pageviews                                     |     |
|-------------------------------------------------------------|--------|------------------------------------