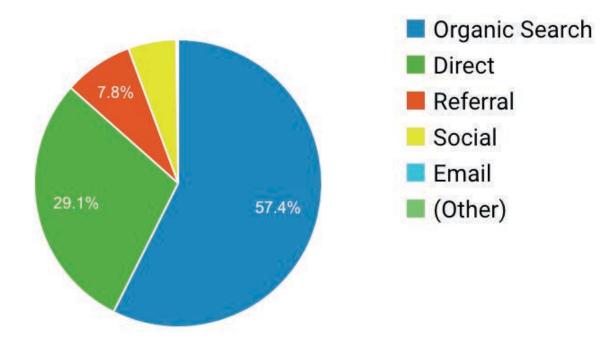

# How do visitors find us?

**Top Channels** 

57% = Organic search

Visitors finding content through Google searches