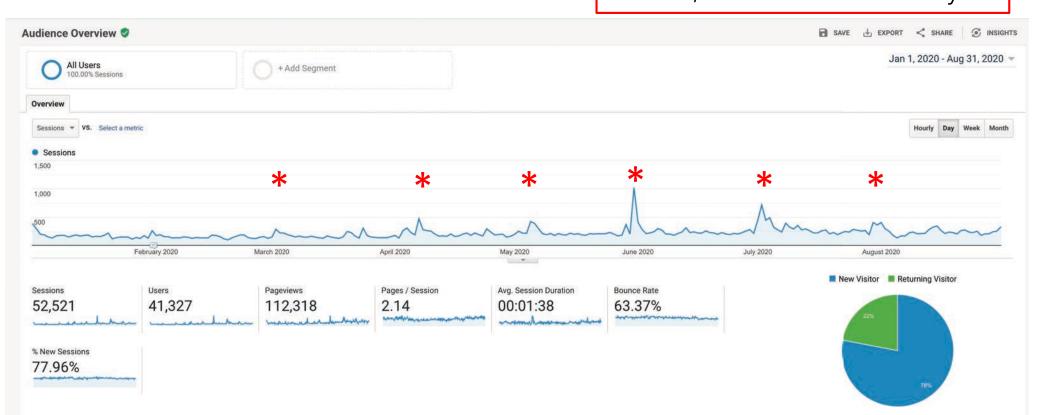

# 2019 to 2020 Traffic Comparison Jan-Aug 43% Traffic Increase

## July 2020 – <u>Highest Traffic Since Launch</u>

July:
20,753 Pages Viewed
9,391 Visitors

## **Traffic Peaks**

 "This Month in Washington" enews
June: 1,000 visitors in one day