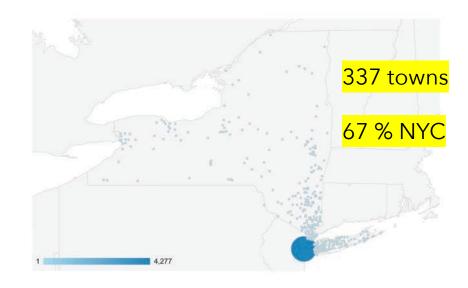

# Who is visiting the website?

#### 114 countries

#### Connecticut

#### Every state

New York