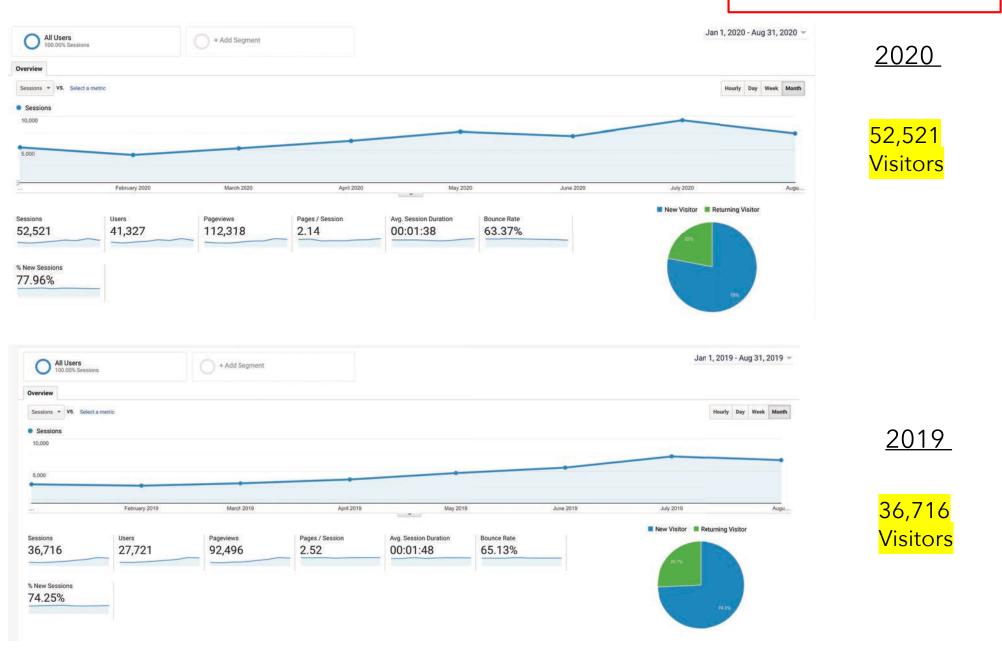

# 2019 to 2020 Traffic Comparison Jan-Aug 43% Traffic Increase

## July 2020 – <u>Highest Traffic Since Launch</u>

July:
20,753 Pages Viewed
9,391 Visitors

## **Traffic Peaks**

 "This Month in Washington" enews
June: 1,000 visitors in one day