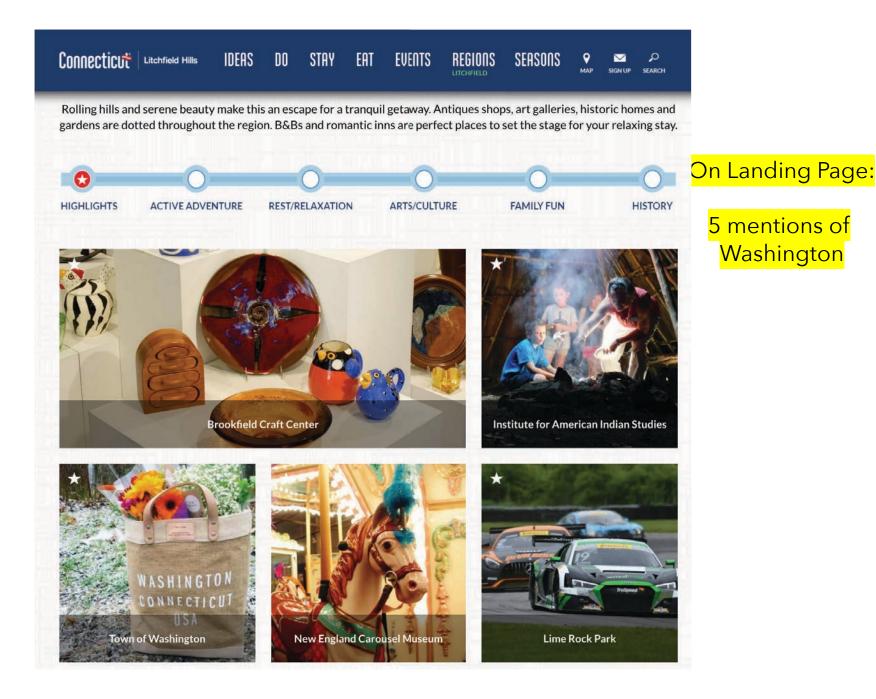

# Connecticut

#### Washington

- Over 5 million visitors & 15 million page views per year
- Washington featured in 29 articles plus several e-news and Instagram stories