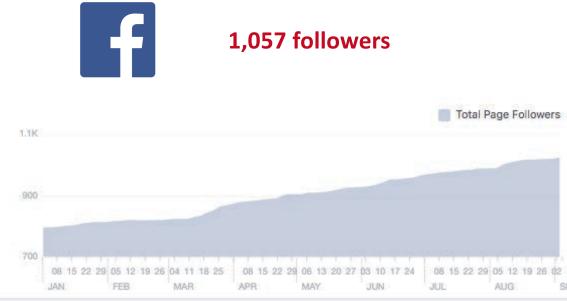

## Social Media Engagement

### 2,020 followers!

People tagging their photos#explorewashingtonct:8,500 shared posts