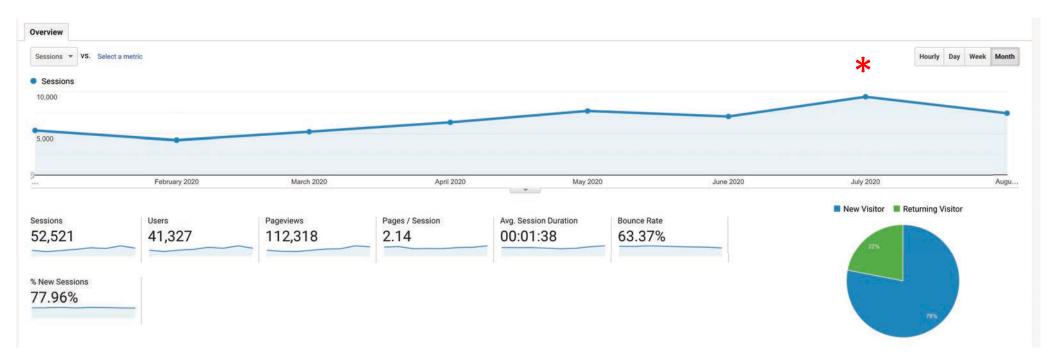

## July 2020 – <u>Highest Traffic Since Launch</u>

July:
20,753 Pages Viewed
9,391 Visitors