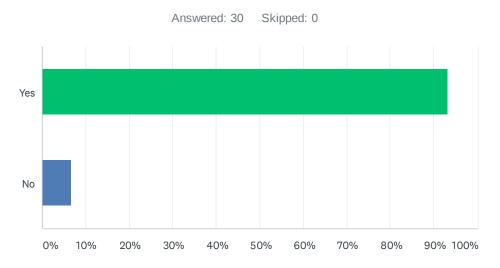

# Q3 Do you have children?

| ANSWER CHOICES | RESPONSES |    |
|----------------|-----------|----|
| Yes            | 93.33%    | 28 |
| No             | 6.67%     | 2  |
| TOTAL          |           | 30 |