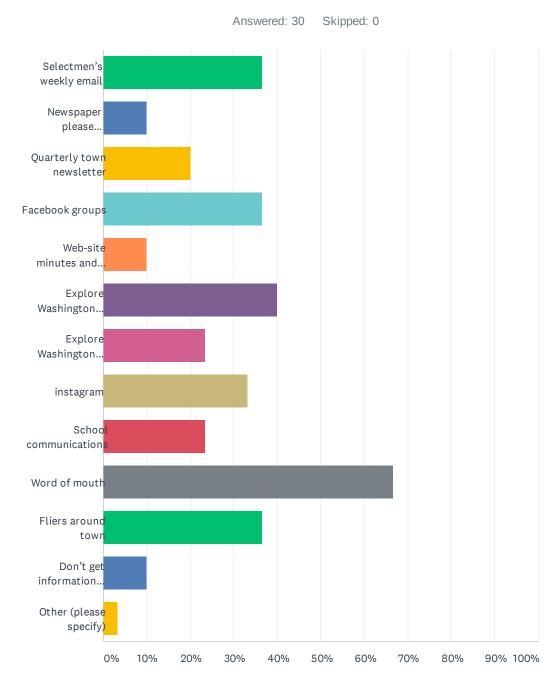

# Q5 How do you get your information about what is happening in Town government? (circle all that apply)

1

signs in the depot

7/6/2021 10:32 AM

| ANSWER CH      | HOICES                 | RESPONSES |    |
|----------------|------------------------|-----------|----|
| Selectmen's    | weekly email           | 36.67%    | 11 |
| Newspaper p    | olease name            | 10.00%    | 3  |
| Quarterly tov  | vn newsletter          | 20.00%    | 6  |
| Facebook gr    | oups                   | 36.67%    | 11 |
| Web-site mir   | nutes and agendas      | 10.00%    | 3  |
| Explore Was    | shington web-site      | 40.00%    | 12 |
| Explore Was    | shington e-newsletter  | 23.33%    | 7  |
| instagram      |                        | 33.33%    | 10 |
| School comr    | munications            | 23.33%    | 7  |
| Word of mou    | ıth                    | 66.67%    | 20 |
| Fliers around  | d town                 | 36.67%    | 11 |
| Don't get info | ormation about town    | 10.00%    | 3  |
| Other (please  | e specify)             | 3.33%     | 1  |
| Total Respor   | ndents: 30             |           |    |
|                |                        |           |    |
| #              | OTHER (PLEASE SPECIFY) | DATE      |    |