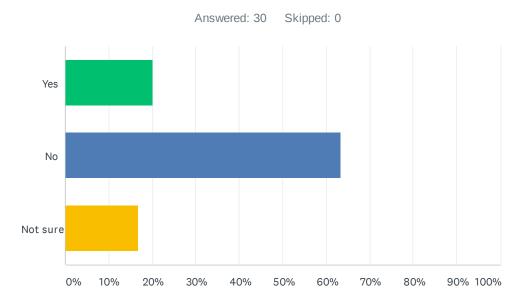

#### Q10 Did you fill out the online Town Housing Survey in January?

| ANSWER CHOICES | RESPONSES |    |
|----------------|-----------|----|
| Yes            | 20.00%    | 6  |
| No             | 63.33%    | 19 |
| Not sure       | 16.67%    | 5  |
| TOTAL          |           | 30 |