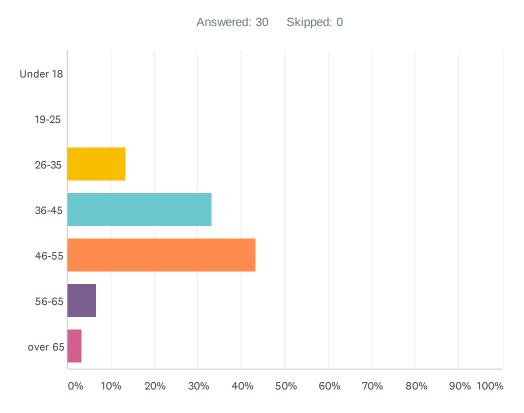

# Q1 Your age (please circle one)

| ANSWER CHOICES | RESPONSES |    |
|----------------|-----------|----|
| Under 18       | 0.00%     | 0  |
| 19-25          | 0.00%     | 0  |
| 26-35          | 13.33%    | 4  |
| 36-45          | 33.33%    | 10 |
| 46-55          | 43.33%    | 13 |
| 56-65          | 6.67%     | 2  |
| over 65        | 3.33%     | 1  |
| TOTAL          |           | 30 |