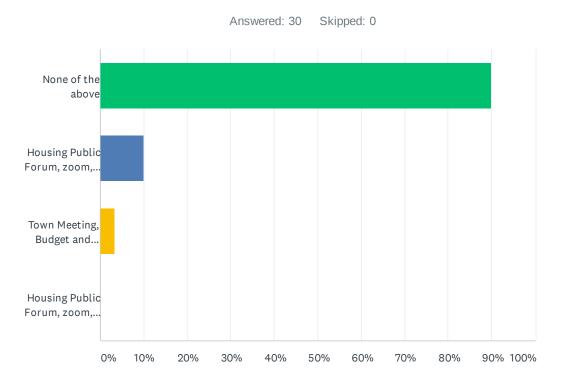

#### Q6 Did you attend any of the following? (Circle all that apply)

| ANSWER CHOICES                                                                        | RESPONSES | i  |
|---------------------------------------------------------------------------------------|-----------|----|
| None of the above                                                                     | 90.00%    | 27 |
| Housing Public Forum, zoom, Tuesday March 2, 7:00pm                                   | 10.00%    | 3  |
| Town Meeting, Budget and Board of Education Election, Thursday May 20, 7:30 in person | 3.33%     | 1  |
| Housing Public Forum, zoom, Thursday June 3, 7:00 pm                                  | 0.00%     | 0  |
| Total Respondents: 30                                                                 |           |    |