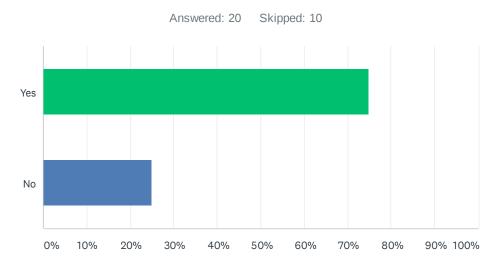

# Q4 Do they attend school in Washington?

| ANSWER CHOICES | RESPONSES |    |
|----------------|-----------|----|
| Yes            | 75.00%    | 15 |
| No             | 25.00%    | 5  |
| TOTAL          |           | 20 |