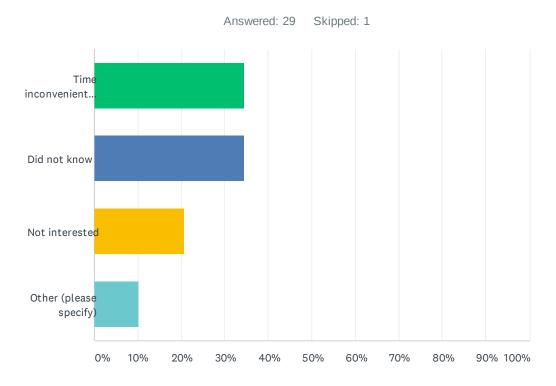

# Q7 If you did not attend please indicate why (circle all that apply)

| ANSWER CHOICES                               | RESPONSES |    |
|----------------------------------------------|-----------|----|
| Time inconvenient What is best time and day? | 34.48%    | 10 |
| Did not know                                 | 34.48%    | 10 |
| Not interested                               | 20.69%    | 6  |
| Other (please specify)                       | 10.34%    | 3  |
| TOTAL                                        |           | 29 |