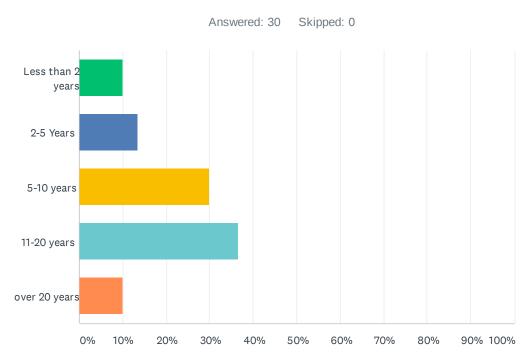

# Q2 Years lived in Washington (please circle one)

| ANSWER CHOICES    | RESPONSES |    |
|-------------------|-----------|----|
| Less than 2 years | 10.00%    | 3  |
| 2-5 Years         | 13.33%    | 4  |
| 5-10 years        | 30.00%    | 9  |
| 11-20 years       | 36.67%    | 11 |
| over 20 years     | 10.00%    | 3  |
| TOTAL             |           | 30 |