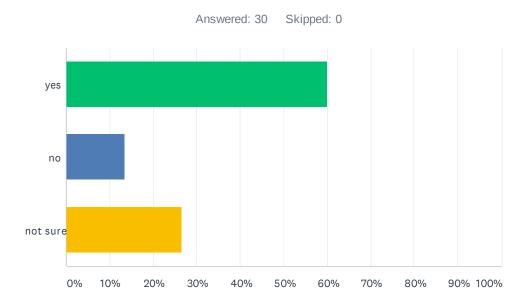

# Q11 Do you think the lack of housing diversity is an important issue for Washington?

| ANSWER CHOICES | RESPONSES |    |
|----------------|-----------|----|
| yes            | 60.00%    | 18 |
| no             | 13.33%    | 4  |
| not sure       | 26.67%    | 8  |
| TOTAL          |           | 30 |