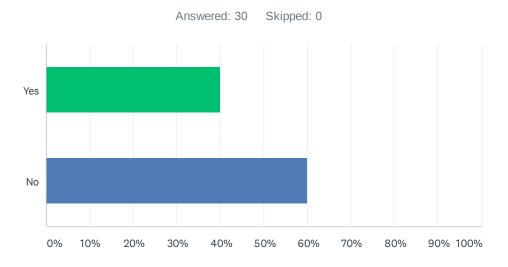

# Q8 Have you ever attended a Town or Commission meeting?

| ANSWER CHOICES | RESPONSES |    |
|----------------|-----------|----|
| Yes            | 40.00%    | 12 |
| No             | 60.00%    | 18 |
| TOTAL          |           | 30 |