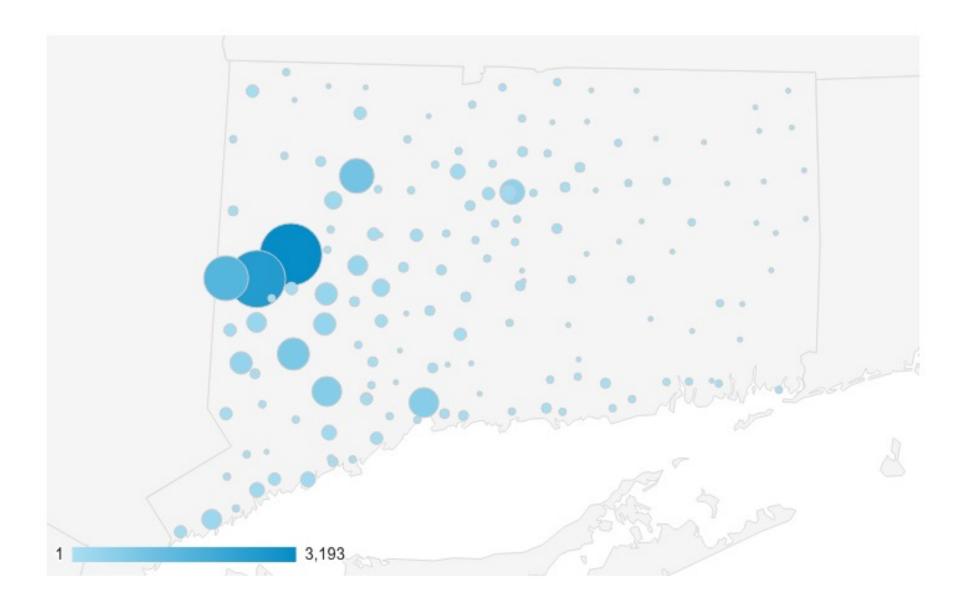

|  |  |  |

| 11. | Rhode Island         | <b>323</b> (1.00%) | 78.33% |
|-----|----------------------|--------------------|--------|
| 12. | Michigan             | <b>243</b> (0.76%) | 73.66% |
| 13. | Texas                | <b>235</b> (0.73%) | 86.38% |
| 14. | Tennessee            | <b>215</b> (0.67%) | 88.37% |
| 15. | Washington           | <b>206</b> (0.64%) | 90.29% |
| 16. | District of Columbia | <b>162</b> (0.50%) | 71.60% |
| 17. | Georgia              | <b>148</b> (0.46%) | 76.35% |
| 18. | Oregon               | <b>136</b> (0.42%) | 98.53% |
| 19. | North Carolina       | <b>135</b> (0.42%) | 94.07% |
| 20. | Ohio                 | <b>132</b> (0.41%) | 77.27% |
|     |                      |                    |        |

# Where in Connecticut?



# Where in New York?



78% of NY visits are from New York City

## **Top Pages Visited**

| 1.  | / Home Page                                 | B | 10,132 (11.09%)      |
|-----|---------------------------------------------|---|----------------------|
| 2.  | /happening-in-washington/washington-events/ | ą | <b>6,187</b> (6.77%) |
| 3.  | /things-to-do/                              | æ | <b>4,813</b> (5.27%) |
| 4.  | /things-to-do/featured-events/              | Ð | <b>2,790</b> (3.05%) |
| 5.  | /experience/eat-drink/                      | Ð | <b>2,538</b> (2.78%) |
| 6.  | /experience/shopping/                       | 5 | <b>2,266</b> (2.48%) |
| 7.  | /plan-your-visit/                           | Ð | <b>1,982</b> (2.17%) |
| 8.  | /plan-your-visit/our-five-villages/         | Ð | <