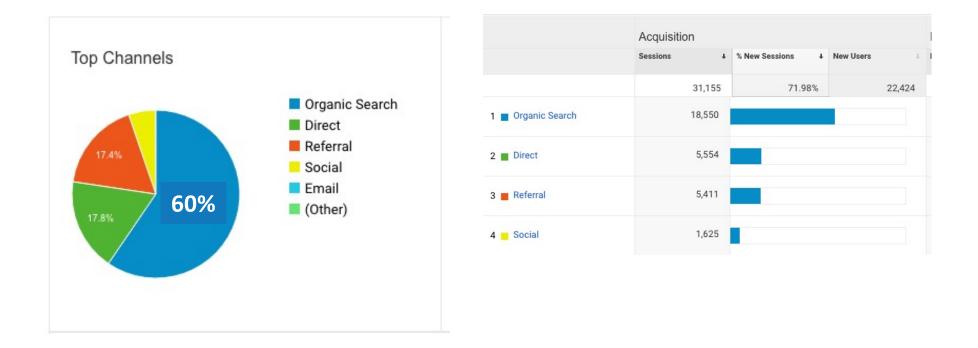

## How visitors are coming to the website

#### **Organic Searches bring most visitors**

60% of visitors are finding the website through web searches. New content and Search Engine Optimization (SEO) bring most traffic.