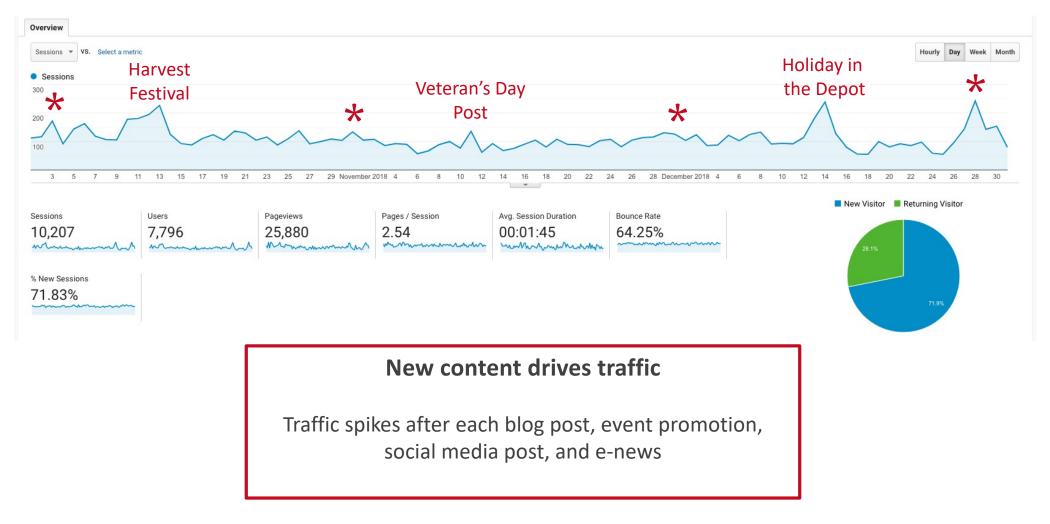

## A Closer Look

#### Daily spikes from e-news & Events Promotion

★ = "This Month in Washington" e-news