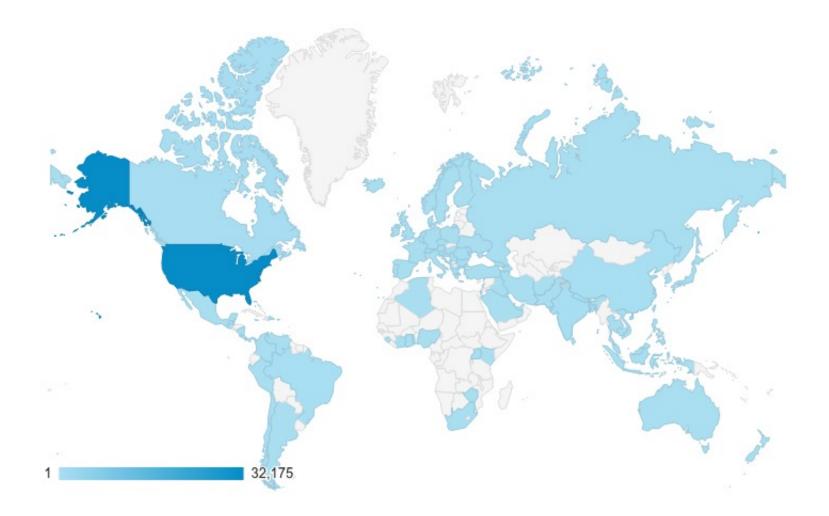

# Global Reach of the website

Visits from 106 countries (of 197)

# Where do US visitors live?

|     |               | Acquisition                                     |                                            |  |  |  |
|-----|---------------|-------------------------------------------------|--------------------------------------------|--|--|--|
| R   | egion 🦿       | Sessions ? V                                    | % New Sessions                             |  |  |  |
|     |               | <b>32,175</b><br>% of Total: 94.36%<br>(34,097) | 70.87%<br>Avg for View: 71.88%<br>(-1.41%) |  |  |  |
| 1.  | Connecticut   | 18,927 (58.83%)                                 | 65.21%                                     |  |  |  |
| 2.  | New York      | <b>5,559</b> (17.28%)                           | 73.93%                                     |  |  |  |
| 3.  | Massachusetts | <b>1,347</b> (4.19%)                            | 77.88%                                     |  |  |  |
| 4.  | New Jersey    | <b>634</b> (1.97%)                              | 76.34%                                     |  |  |  |
| 5.  | California    | <b>472</b> (1.47%)                              | 83.26%                                     |  |  |  |
| 6.  | Virginia      | <b>465</b> (1.45%)                              | 92.90%                                     |  |  |  |
| 7.  | Illinois      | <b>463</b> (1.44%)                              | 90.50%                                     |  |  |  |
| 8.  | (not set)     | <b>441</b> (1.37%)                              | 99.09%                                     |  |  |  |
| 9.  | Pennsylvania  | <b>435</b> (1.35%)                              | 74.02%                                     |  |  |  |
| 10. | Florida       | <b>393</b> (1.22%)                              | 75.57%                                     |  |  |  |