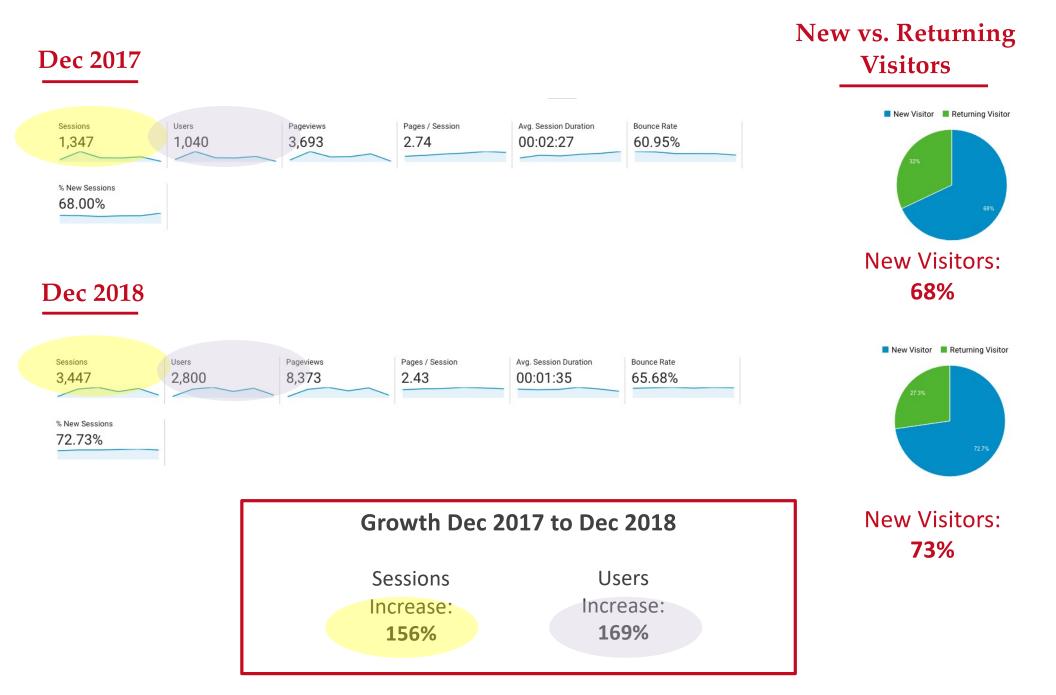

| æ | <b>590</b> (0.65%)   |
| 3.  | /living-in-washington/my-washington/                     | Ð | <b>553</b> (0.61%)   |
| 24. | /plan-your-visit/explore-by-seasons/                     | æ | <b>542</b> (0.59%)   |
| 25. | /featured_events/holiday-in-the-depot/                   | æ | <b>487</b> (0.53%)   |
|     |                                                          |   |                      |

#### What visitors are looking at:

Events, Things to Do, Restaurants, Shopping, Plan your Visit, Places to Stay, Getting Here, Living Here, Explore by Seasons, Family Fun, Blog, Individual Events

## 2018 Traffic Overview





## A Closer Look

#### Daily spikes from e-news & Events Promotion

★ = "This Month in Washington" e-news



### December Year to Year Comparison



## July 2018 Peak Traffic

#### July 2018





## How visitors are coming to the website



#### **Organic Searches bring most visitors**

60% of visitors are finding the website through web searches. New content and Search Engine Optimization (SEO) bring most traffic.

## Example of Top Ranking on Google

| five | senses fes | tival pilobo | olus |      |      |          | Q     |
|------|------------|--------------|------|------|------|----------|-------|
| All  | Videos     | Images       | News | Maps | More | Settings | Tools |

About 4,650 results (0.50 seconds)

#### Pilobolus Open Studio | Explore Washington CT

https://explorewashingtonct.com/events/pilobolus-open-studio/ ▼

Pilobolus is opening their studio in Washington CT on February 4th to share a drink, some of their plans,