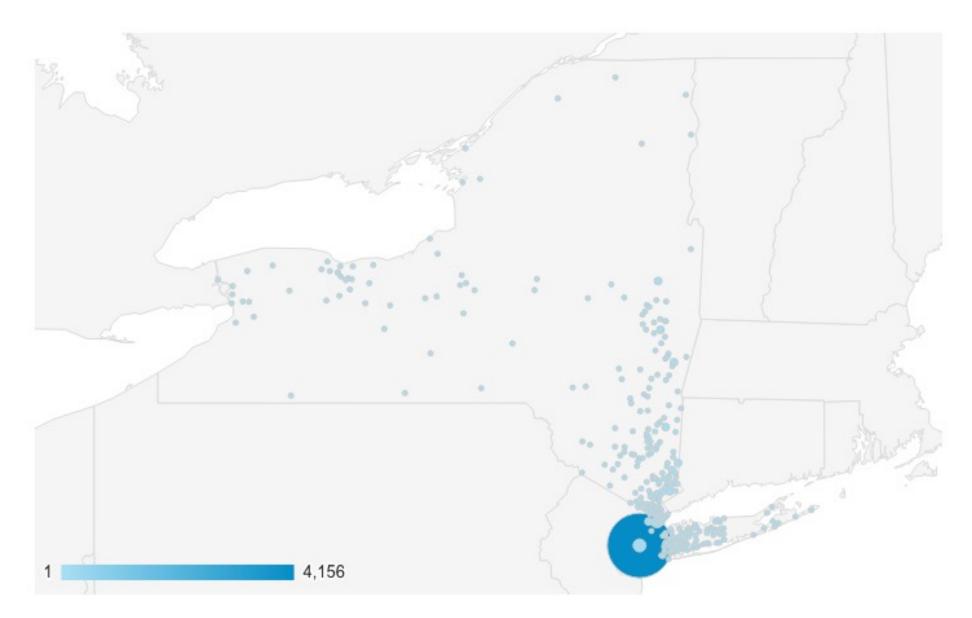

|  |  |  |

| 11. | Rhode Island         | <b>323</b> (1.00%) | 78.33% |
|-----|----------------------|--------------------|--------|
| 12. | Michigan             | <b>243</b> (0.76%) | 73.66% |
| 13. | Texas                | <b>235</b> (0.73%) | 86.38% |
| 14. | Tennessee            | <b>215</b> (0.67%) | 88.37% |
| 15. | Washington           | <b>206</b> (0.64%) | 90.29% |
| 16. | District of Columbia | <b>162</b> (0.50%) | 71.60% |
| 17. | Georgia              | <b>148</b> (0.46%) | 76.35% |
| 18. | Oregon               | <b>136</b> (0.42%) | 98.53% |
| 19. | North Carolina       | <b>135</b> (0.42%) | 94.07% |
| 20. | Ohio                 | <b>132</b> (0.41%) | 77.27% |
|     |                      |                    |        |

# Where in Connecticut?



# Where in New York?



78% of NY visits are from New York City

## **Top Pages Visited**

| 1.  | / Home Page                                 | B | 10,132 (11.09%)      |
|-----|---------------------------------------------|---|----------------------|
| 2.  | /happening-in-washington/washington-events/ | ą | <b>6,187</b> (6.77%) |
| 3.  | /things-to-do/                              | æ | <b>4,813</b> (5.27%) |
| 4.  | /things-to-do/featured-events/              | Ð | <b>2,790</b> (3.05%) |
| 5.  | /experience/eat-drink/                      | Ð | <b>2,538</b> (2.78%) |
| 6.  | /experience/shopping/                       | 5 | <b>2,266</b> (2.48%) |
| 7.  | /plan-your-visit/                           | Ð | <b>1,982</b> (2.17%) |
| 8.  | /plan-your-visit/our-five-villages/         | Ð | <b>1,785</b> (1.95%) |
|