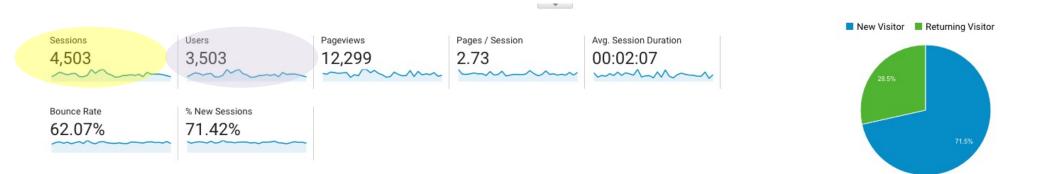

## 2018 Traffic Overview

#### **Organic Searches bring most visitors**

60% of visitors are finding the website through web searches. New content and Search Engine Optimization (SEO) bring most traffic.