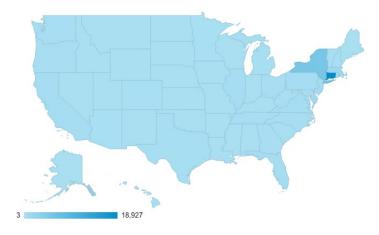

# Where do US visitors live?

|     |               | Acquisition                                     |                                            |  |  |  |
|-----|---------------|-------------------------------------------------|--------------------------------------------|--|--|--|
| R   | egion 🦿       | Sessions ? V                                    | % New Sessions                             |  |  |  |
|     |               | <b>32,175</b><br>% of Total: 94.36%<br>(34,097) | 70.87%<br>Avg for View: 71.88%<br>(-1.41%) |  |  |  |
| 1.  | Connecticut   | 18,927 (58.83%)                                 | 65.21%                                     |  |  |  |
| 2.  | New York      | <b>5,559</b> (17.28%)                           | 73.93%                                     |  |  |  |
| 3.  | Massachusetts | <b>1,347</b> (4.19%)                            | 77.88%                                     |  |  |  |
| 4.  | New Jersey    | <b>634</b> (1.97%)                              | 76.34%                                     |  |  |  |
| 5.  | California    | <b>472</b> (1.47%)                              | 83.26%                                     |  |  |  |
| 6.  | Virginia      | <b>465</b> (1.45%)                              | 92.90%                                     |  |  |  |
| 7.  | Illinois      | <b>463</b> (1.44%)                              | 90.50%                                     |  |  |  |
| 8.  | (not set)     | <b>441</b> (1.37%)                              | 99.09%                                     |  |  |  |
| 9.  | Pennsylvania  | <b>435</b> (1.35%)                              | 74.02%                                     |  |  |  |
| 10. | Florida       | <b>393</b> (1.22%)                              | 75.57%                                     |  |  |  |

| 11. | Rhode Island         | <b>323</b> (1.00%) | 78.33% |
|-----|----------------------|--------------------|--------|
| 12. | Michigan             | <b>243</b> (0.76%) | 73.66% |
| 13. | Texas                | <b>235</b> (0.73%) | 86.38% |
| 14. | Tennessee            | <b>215</b> (0.67%) | 88.37% |
| 15. | Washington           | <b>206</b> (0.64%) | 90.29% |
| 16. | District of Columbia | <b>162</b> (0.50%) | 71.60% |
| 17. | Georgia              | <b>148</b> (0.46%) | 76.35% |
| 18. | Oregon               | <b>136</b> (0.42%) | 98.53% |
| 19. | North Carolina       | <b>135</b> (0.42%) | 94.07% |
| 20. | Ohio                 | <b>132</b> (0.41%) | 77.27% |
|     |                      |                    |        |