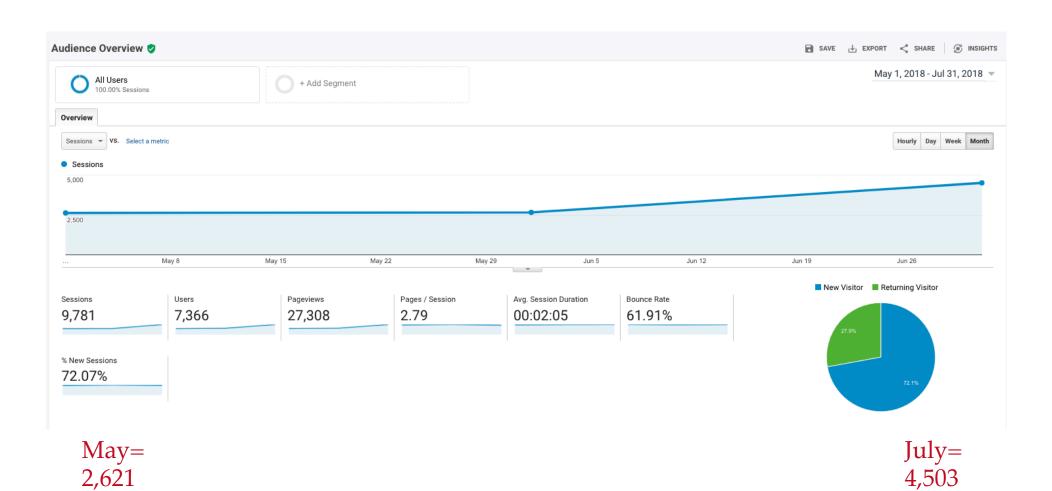

# May – July Traffic

72% increase in traffic (Sessions) 72% are new visitors

# May – July Traffic

# 71% increase in traffic (Users) 72% are new visitors

May= 2,048

July= 3,503