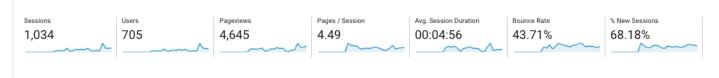

## Sept 2017 – Sept 2018 Comparison

#### 2017

#### 2018

| Sessions | Users | Pageviews | Pages / Session | Avg. Session Duration | Bounce Rate | % New Sessions |
|----------|-------|-----------|-----------------|-----------------------|-------------|----------------|
| 2,905    | 2,347 | 7,491     | 2.58            | 00:01:36              | 63.55%      | 72.70%         |