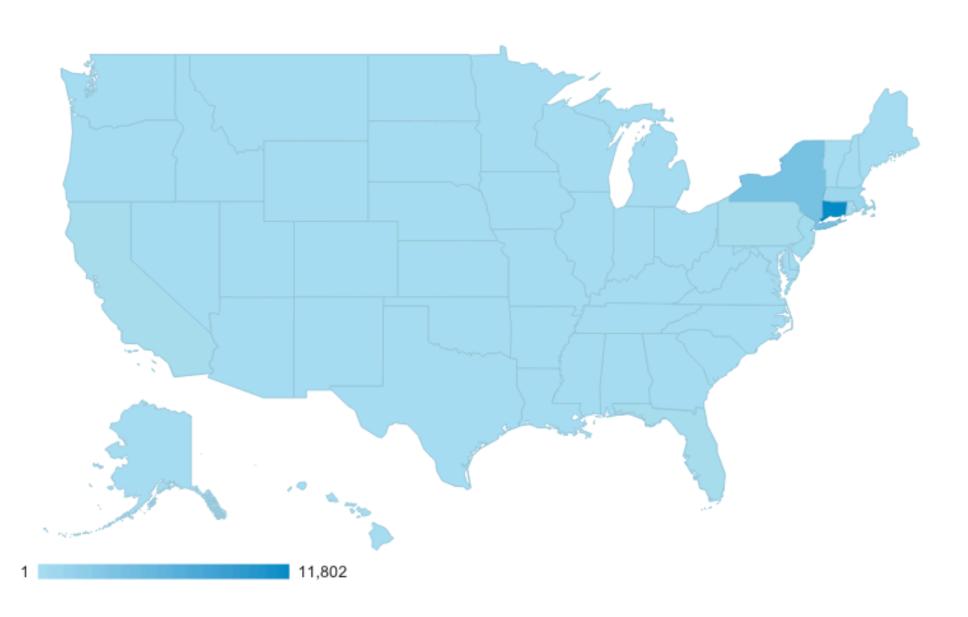

### Top states traffic to website

| R   | degion ?             | Sessions ⑦ ↓                             | % New Sessions                              | New Users ?                                     |
|-----|----------------------|------------------------------------------|---------------------------------------------|-------------------------------------------------|
|     |                      | 19,832<br>% of Total: 94.67%<br>(20,948) | <b>71.12%</b> Avg for View: 72.05% (-1.29%) | <b>14,104</b><br>% of Total: 93.45%<br>(15,092) |
| 1.  | Connecticut          | <b>11,802</b> (59.51%)                   | 66.05%                                      | 7,795 (55.27%)                                  |
| 2.  | New York             | 3,344 (16.86%)                           | 75.30%                                      | 2,518 (17.85%)                                  |
| 3.  | Massachusetts        | 927 (4.67%)                              | 77.78%                                      | 721 (5.11%)                                     |
| 4.  | New Jersey           | <b>353</b> (1.78%)                       | 79.04%                                      | 279 (1.98%)                                     |
| 5.  | Pennsylvania         | <b>305</b> (1.54%)                       | 71.15%                                      | 217 (1.54%)                                     |
| 6.  | California           | <b>291</b> (1.47%)                       | 80.41%                                      | 234 (1.66%)                                     |
| 7.  | Florida              | <b>259</b> (1.31%)                       | 72.20%                                      | 187 (1.33%)                                     |
| 8.  | Michigan             | 200 (1.01%)                              | 76.00%                                      | 152 (1.08%)                                     |
| 9.  | Rhode Island         | 200 (1.01%)                              | 84.00%                                      | 168 (1.19%)                                     |
| 10. | Virginia             | 194 (0.98%)                              | 91.24%                                      | 177 (1.25%)                                     |
| 11. | (not set)            | <b>187</b> (0.94%)                       | 98.40%                                      | 184 (1.30%)                                     |
| 12. | Tennessee            | <b>179</b> (0.90%)                       | 89.94%                                      | 161 (1.14%)                                     |
| 13. | Illinois             | <b>146</b> (0.74%)                       | 74.66%                                      | 109 (0.77%)                                     |
| 14. | Texas                | 136 (0.69%)                              | 83.09%                                      | 113 (0.80%)                                     |
| 15. | Washington           | <b>113</b> (0.57%)                       | 88.50%                                      | 100 (0.71%)                                     |
| 16. | Oregon               | <b>110</b> (0.55%)                       | 100.00%                                     | 110 (0.78%)                                     |
| 17. | Ohio                 | <b>102</b> (0.51%)                       | 75.49%                                      | 77 (0.55%)                                      |
| 18. | District of Columbia | <b>101</b> (0.51%)                       | 64.36%                                      | 65 (0.46%)                                      |
| 19. | Georgia              | 92 (0.46%)                               | 71.74%                                      | 66 (0.47%)                                      |
| 20. | North Carolina       | <b>87</b> (0.44%)                        | 95.40%                                      | 83 (0.59%)                                      |
| 21. | New Hampshire        | <b>69</b> (0.35%)                        | 79.71%                                      | 55 (0.39%)                                      |
| 22. | Maryland             | <b>62</b> (0.31%)                        | 88.71%                                      | 55 (0.39%)                                      |
| 23. | Vermont              | <b>62</b> (0.31%)                        | 79.03%                                      | 49 (0.35%)                                      |
| 24. | Colorado             | <b>52</b> (0.26%)                        | 82.69%                                      | 43 (0.30%)                                      |