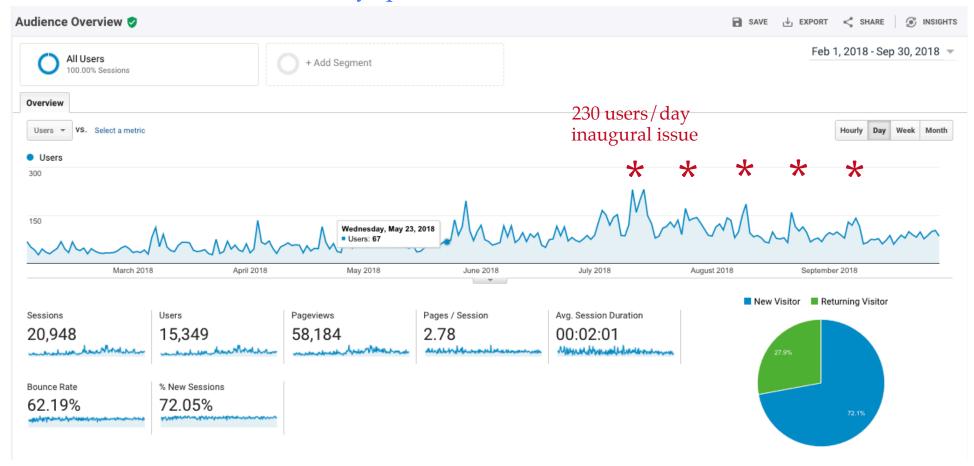

★ = This Weekend in Washington e-news

Daily spikes from e-news (Users)

★ = This Weekend in Washington e-news