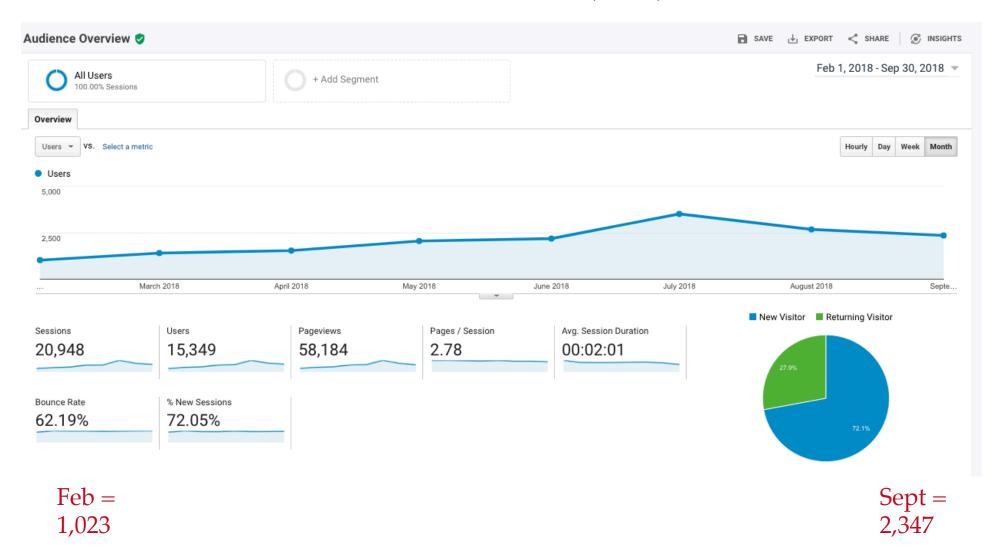

# Website Metrics Update

October 9, 2018

ExploreWashingtonCT.com

115% increase in traffic (Sessions)

Feb = 1,348

Sept = 2,905

129% increase in traffic (Users)

Daily spikes from e-news (Sessions)

#### 2018

| Sessions | Users | Pageviews | Pages / Session | Avg. Session Duration | Bounce Rate | % New Sessions |
|----------|-------|-----------|-----------------|-----------------------|-------------|----------------|
| 2,905    | 2,347 | 7,491     | 2.58            | 00:01:36              | 63.55%      | 72.70%         |