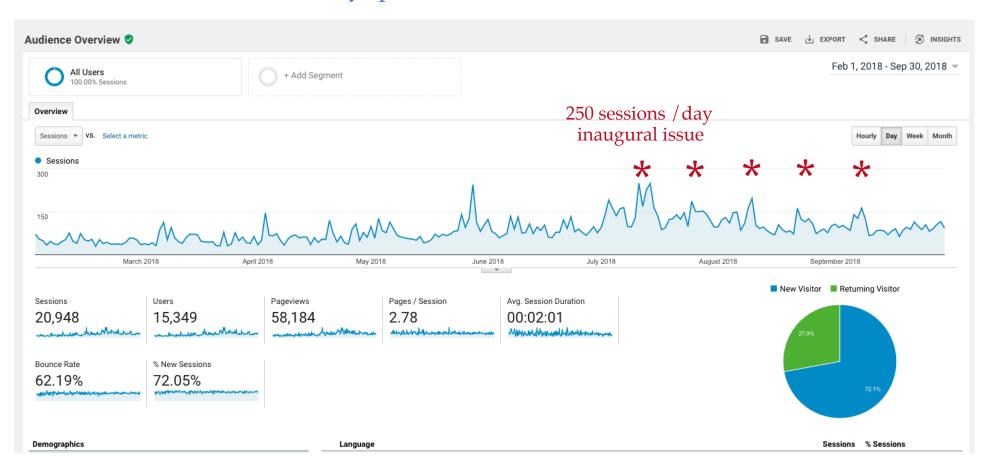

★ = This Weekend in Washington e-news

Daily spikes from e-news (Users)

★ = This Weekend in Washington e-news