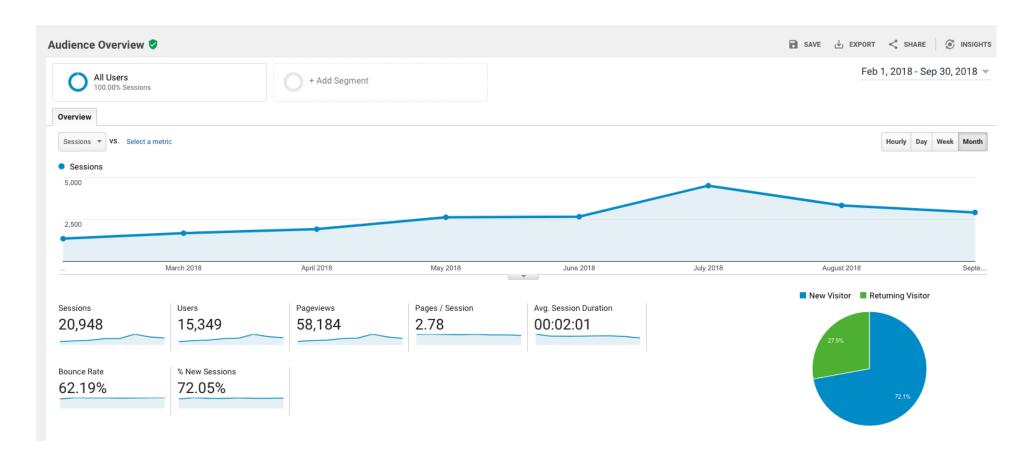

# Website Metrics Update

October 9, 2018

ExploreWashingtonCT.com

115% increase in traffic (Sessions)

Feb = 1,348

Sept = 2,905

129% increase in traffic (Users)

Daily spikes from e-news (Sessions)