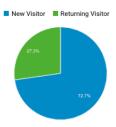

# May – July Traffic

72% increase in traffic (Sessions) 72% are new visitors

# 71% increase in traffic (Users) 72% are new visitors

May= 2,048

July= 3,503