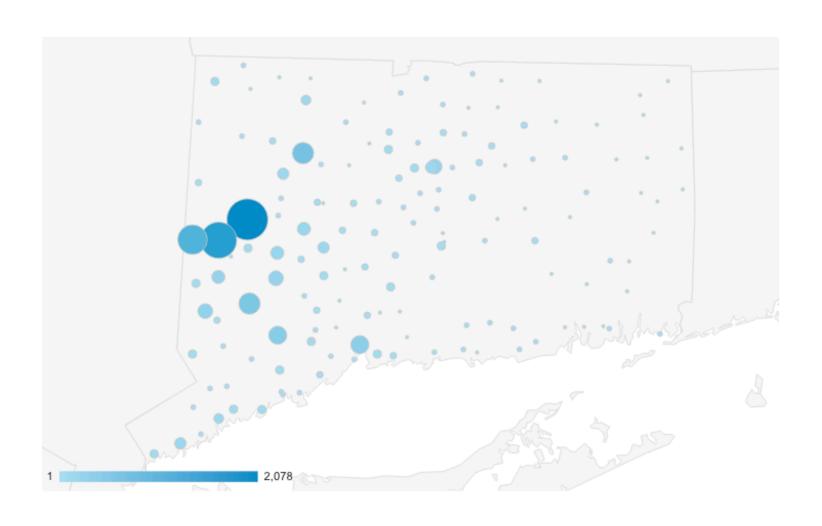

ers)

★ = This Weekend in Washington e-news



# May – July Traffic

72% increase in traffic (Sessions) 72% are new visitors



# May – July Traffic

# 71% increase in traffic (Users) 72% are new visitors



May= 2,048

July= 3,503

## Sept 2017 – Sept 2018 Comparison

#### 2017





#### 2018

| Sessions | Users | Pageviews | Pages / Session | Avg. Session Duration | Bounce Rate | % New Sessions |
|----------|-------|-----------|-----------------|-----------------------|-------------|----------------|
| 2,905    | 2,347 | 7,491     | 2.58            | 00:01:36              | 63.55%      | 72.70%         |



Sessions Increase: 180%

Users Increase:

233%

### Feb – Sept Acquisition

#### 57% Organic Searches



Visits to website from every state



### Visits to website from Connecticut



#### Visits to website from New York



### Top states traffic to website

| R   | degion ?             | Sessions ⑦ ↓                             | % New Sessions                              | New Users ?                                     |
|-----|----------------------|------------------------------------------|---------------------------------------------|-------------------------------------------------|
|     |                      | 19,832<br>% of Total: 94.67%<br>(20,948) | <b>71.12%</b> Avg for View: 72.05% (-1.29%) | <b>14,104</b><br>% of Total: 93.45%<br>(15,092) |
| 1.  | Connecticut          | <b>11,802</b> (59.51%)                   | 66.05%                                      | 7,795 (55.27%)                                  |
| 2.  | New York             | 3,344 (16.86