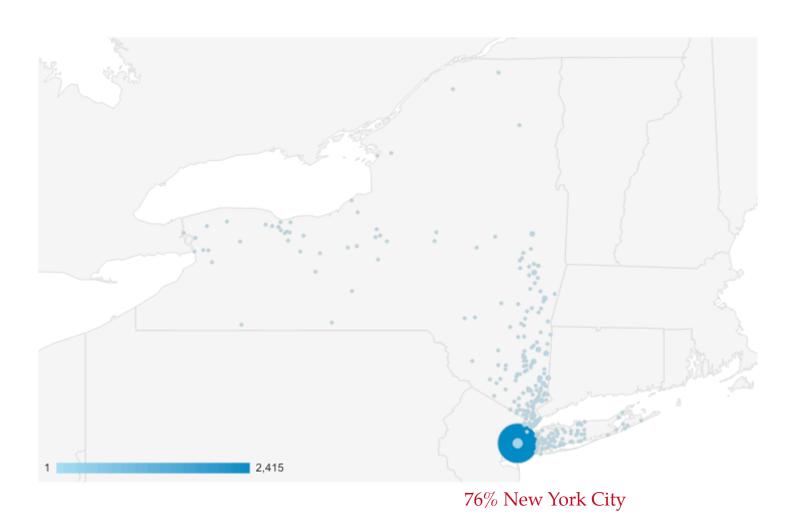

ews



# May – July Traffic

72% increase in traffic (Sessions) 72% are new visitors



# May – July Traffic

# 71% increase in traffic (Users) 72% are new visitors



May= 2,048

July= 3,503

## Sept 2017 – Sept 2018 Comparison

#### 2017





#### 2018

| Sessions | Users | Pageviews | Pages / Session | Avg. Session Duration | Bounce Rate | % New Sessions |
|----------|-------|-----------|-----------------|-----------------------|-------------|----------------|
| 2,905    | 2,347 | 7,491     | 2.58            | 00:01:36              | 63.55%      | 72.70%         |



Sessions Increase: 180%

Users Increase:

233%

### Feb – Sept Acquisition

#### 57% Organic Searches



Visits to website from every state



### Visits to website from Connecticut



#### Visits to website from New York



### Top states traffic to website

| R   | degion ?             | Sessions ⑦ ↓                             | % New Sessions                              | New Users ?                                     |
|-----|----------------------|------------------------------------------|---------------------------------------------|-------------------------------------------------|
|     |                      | 19,832<br>% of Total: 94.67%<br>(20,948) | <b>71.12%</b> Avg for View: 72.05% (-1.29%) | <b>14,104</b><br>% of Total: 93.45%<br>(15,092) |
| 1.  | Connecticut          | <b>11,802</b> (59.51%)                   | 66.05%                                      | 7,795 (55.27%)                                  |
| 2.  | New York             | 3,344 (16.86%)                           | 75.30%