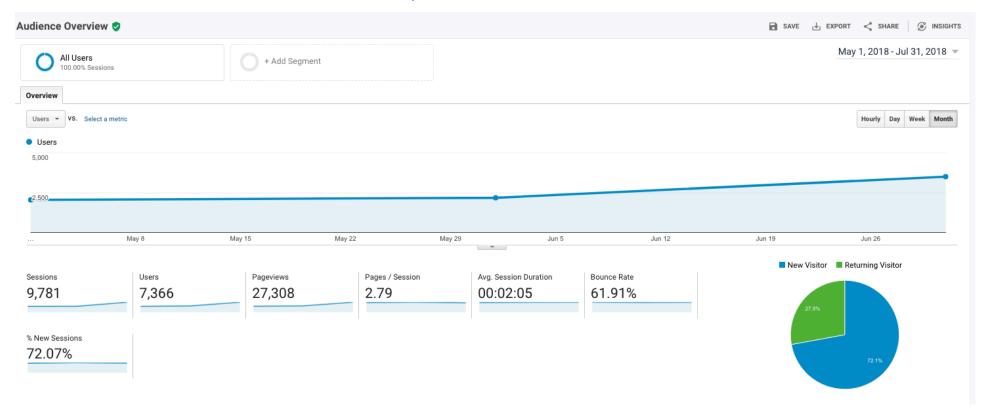

# May – July Traffic

72% increase in traffic (Sessions) 72% are new visitors

# May – July Traffic

# 71% increase in traffic (Users) 72% are new visitors

May= 2,048

July= 3,503