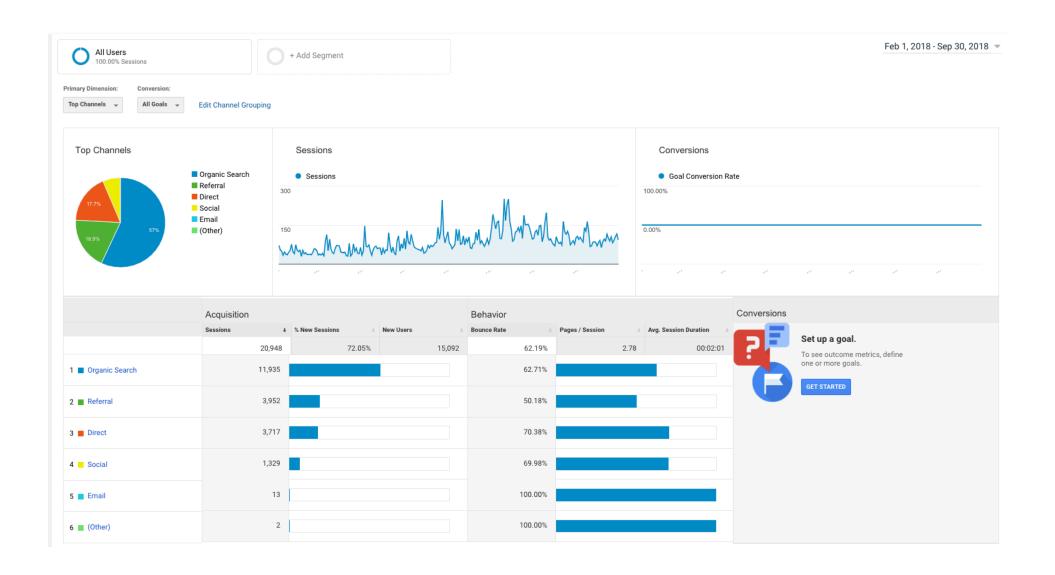

### Feb – Sept Acquisition

#### 57% Organic Searches

Visits to website from every state

### Top states traffic to website

| R   | degion ?             | Sessions ⑦ ↓                             | % New Sessions                              | New Users ?                                     |
|-----|----------------------|------------------------------------------|---------------------------------------------|-------------------------------------------------|
|     |                      | 19,832<br>% of Total: 94.67%<br>(20,948) | <b>71.12%</b> Avg for View: 72.05% (-1.29%) | <b>14,104</b><br>% of Total: 93.45%<br>(15,092) |
| 1.  | Connecticut          | <b>11,802</b> (59.51%)                   | 66.05%                                      | 7,795 (55.27%)                                  |
| 2.  | New York             | 3,344 (16.86%)                           | 75.30%                                      | 2,518 (17.85%)                                  |
| 3.  | Massachusetts        | 927 (4.67%)                              | 77.78%                                      | 721 (5.11%)                                     |
| 4.  | New Jersey           | <b>353</b> (1.78%)                       | 79.04%                                      | 279 (1.98%)                                     |
| 5.  | Pennsylvania         | <b>305</b> (1.54%)                       | 71.15%                                      | 217 (1.54%)                                     |
| 6.  | California           | <b>291</b> (1.47%)                       | 80.41%                                      | 234 (1.66%)                                     |
| 7.  | Florida              | <b>259</b> (1.31%)                       | 72.20%                                      | 187 (1.33%)                                     |
| 8.  | Michigan             | 200 (1.01%)                              | 76.00%                                      | 152 (1.08%)                                     |
| 9.  | Rhode Island         | 200 (1.01%)                              | 84.00%                                      | 168 (1.19%)                                     |
| 10. | Virginia             | 194 (0.98%)                              | 91.24%                                      | 177 (1.25%)                                     |
| 11. | (not set)            | <b>187</b> (0.94%)                       | 98.40%                                      | 184 (1.30%)                                     |
| 12. | Tennessee            | <b>179</b> (0.90%)                       | 89.94%                                      | 161 (1.14%)                                     |
| 13. | Illinois             | <b>146</b> (0.74%)                       | 74.66%                                      | 109 (0.77%)                                     |
| 14. | Texas                | 136 (0.69%)                              | 83.09%                                      | 113 (0.80%)                                     |
| 15. | Washington           | <b>113</b> (0.57%)                       | 88.50%                                      | 100 (0.71%)                                     |
| 16. | Oregon               | <b>110</b> (0.55%)                       | 100.00%                                     | 110 (0.78%)                                     |
| 17. | Ohio                 | <b>102</b> (0.51%)                       | 75.49%                                      | 77 (0.55%)                                      |
| 18. | District of Columbia | <b>101</b> (0.51%)                       | 64.36%                                      | 65 (0.46%)                                      |
| 19. | Georgia              | 92 (0.46%)                               | 71.74%                                      | 66 (0.47%)                                      |
| 20. | North Carolina       | <b>87</b> (0.44%)                        | 95.40%                                      | 83 (0.59%)                                      |
| 21. | New Hampshire        | <b>69</b> (0.35%)                        | 79.71%                                      | 55 (0.39%)                                      |
| 22. | Maryland             | <b>62</b> (0.31%)                        | 88.71%                                      | 55 (0.39%)                                      |
| 23. | Vermont              | <b>62</b> (0.31%)                        | 79.03%                                      | 49 (0.35%)                                      |
| 24. | Colorado             | <b>52</b> (0.26%)                        | 82.69%                                      | 43 (0.30%)                                      |