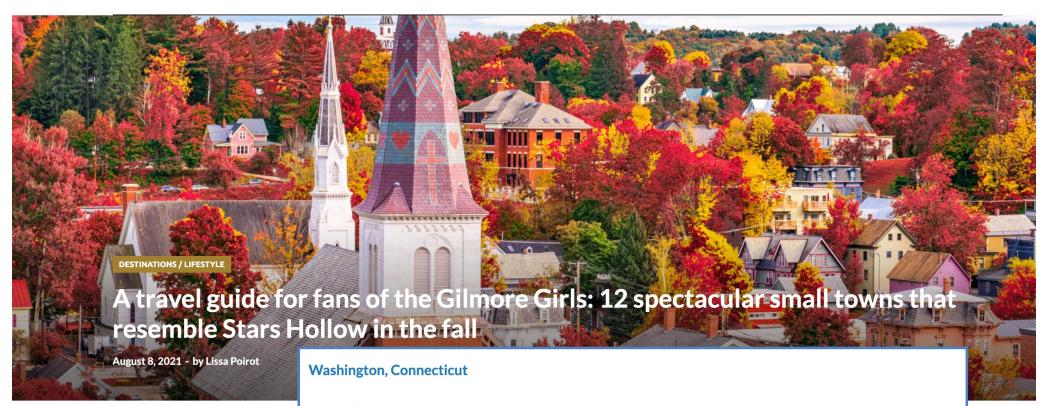

BEAUTY - ENTERTAINMENT - FASHION - LIFESTYLE - RELATIONSHIP - WELLNESS - Q

Population: 3,578

When it comes to walking in the same footsteps of Lorelai and Rory, begin in Washington, Connecticut, the town that inspired Stars Hollow. It's not the only pretty town surrounded by trees and tucked away from city life in Connecticut but this Litchfield County town is filled with homes dating back to the Colonial era. Rolling hills, river valleys, a beautiful lake and a charming Main Street can be found just 80 miles north of New York.