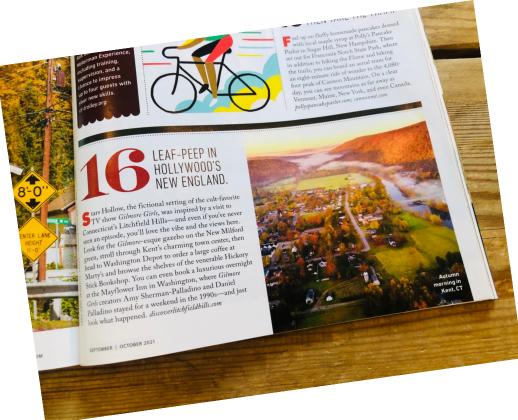

made using ingredients grown in the pub's fields at the Back Forty farm. On warmer days, snag a seat on the Pub's patio, the ideal place to linger over a burger and Bloody Mary while watching the river below.





BEAUTY - ENTERTAINMENT - FASHION - LIFESTYLE - RELATIONSHIP - WELLNESS - Q



Population: 3,578

When it comes to walking in the same footsteps of Lorelai and Rory, begin in Washington, Connecticut, the town that inspired Stars Hollow. It's not the only pretty town surrounded by trees and tucked away from city life in Connecticut but this Litchfield County town is filled with homes dating back to the Colonial era. Rolling hills, river valleys, a beautiful lake and a charming Main Street can be found just 80 miles north of New York.



## **Washington Featured in Fall Issue**







### Published 20 stories



## **Spring Roadtrip Guide to Washington, CT**



by Explore Washington in Lifestyle · 17 days ago ·

Springtime in Washington brings beautiful blooms, scenic vistas, cultural events, art exhibits, world-class outdoor dining - and countless ways to relax and unwind. Your spring adventure in Washington awaits! ->



### Winter in Washington Bucket List: 2022 **Edition**



by Explore Washington in Lifestyle · 3 months ago ·

We invite you to explore our favorite and iconic spots around town and the one-of-a-kind experiences that Washington has to offer this winter!





# The Best Pies & Provisions for **Thanksgiving**



by Explore Washington in Community · 5 months ago ·

This is a very special time to celebrate being together and giving thanks, and if you