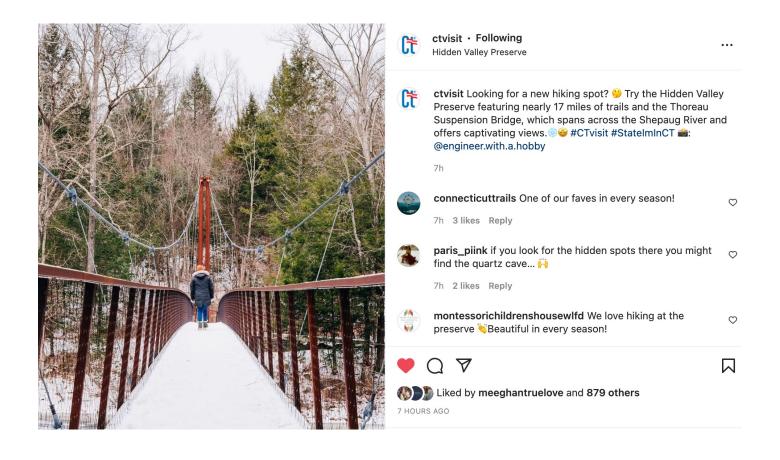

Multiple features on CT Visit



# Connecticut

# Landing Page for Litchfield Hills – Washington featured each season









# Connecticut

### Washington featured in "Full Color CT" campaign launch





## Washington featured as 1st of Top 10





#### **Features**

Spring Festivals, Flowers & Family Fun April 2022

Top Ten Spring Things to Do in Litchfield Hills March 2022

Connecticut's Spring Blossom Finder March 2022

Essential Gardens to Visit in Connecticut March 2022

Best Restaurants in Connecticut March 2022

Romance for Valentine's Day February 2022

Connecticut's Top 10 Hiking Trails February 2022

Romance Winter Retreats in Connecticut February 2022

Cozy Hotels, Inns and B & Bs in the Litchfield Hills January 2022



# Featured after Winter Bucket List story – 1,335 likes



# **Press Pitch**

# Smithsonian MAGAZINE

# The 20 Best Small Towns to Visit in 2022

Pitched again March 2022

```
Washington, Connecticut
                                                                       Washington, CT
                                                              Smithsonian Story Draft
              Washington is a town steeped in history, founded in 1779 and named for who passed through during the Revolutionary War.
              Washington is a town steeped in history, founded in 1779 and named Today it presents the best of both worlds - a small town, bucolic
             the young general who passed through during the Revolutionary War. Infestvle with a rich and vibrant cultural scene. Nestled in the
           Today it presents the best of both worlds - a sm