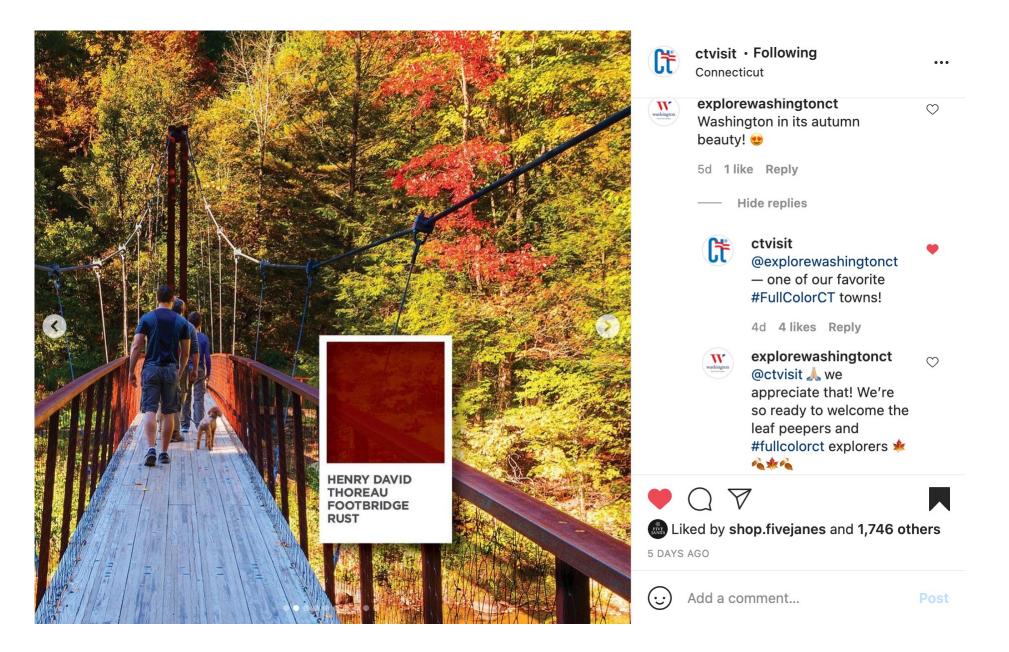

### Washington featured in "Full Color CT" campaign launch

# Featured after Winter Bucket List story – 1,335 likes