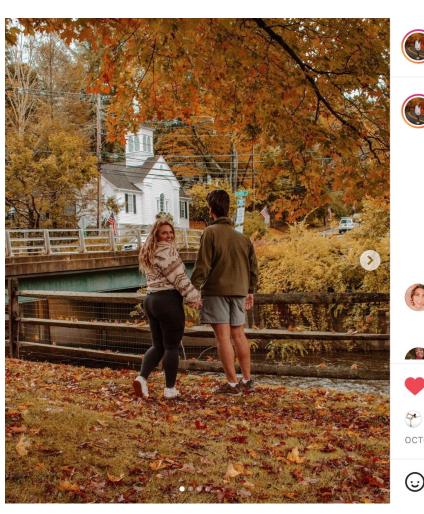

# Featured by influencer with 175,000 followers – 6,862 likes

heleneinbetween Michael's well researched tripod lives up to the hype Washington, Connecticut is said to feel like Gilmore Girl's Stars Hollow and I have to agree- just a picture perfect town.

I flew straight from our New England trip to Colorado for a girl's trip!!! The leaf peeping does not stop, from maples now to aspens in Breckenridge! #heleneinconneticut #heleneinnewengland #helenelovesfall