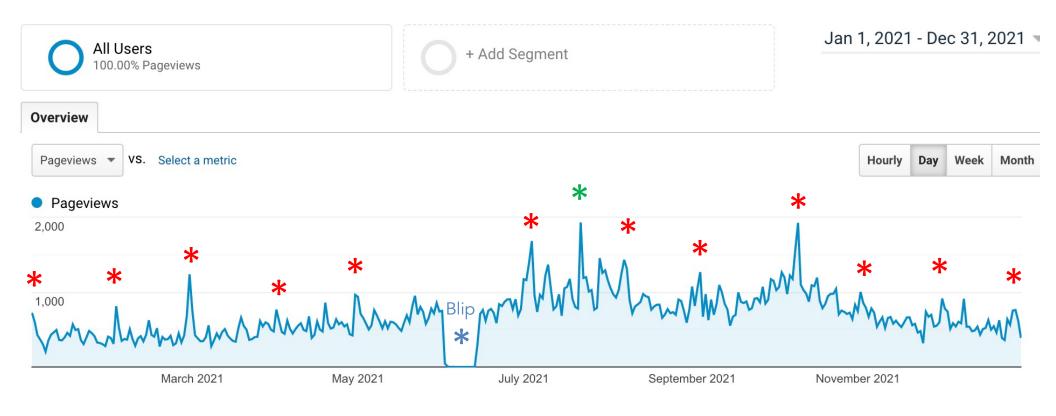

# **2021 Traffic Peaks**

- "This Month in Washington" e-news
- 1,930 pages viewed in one day on July 22nd (highest ever)

Previous high was 1,427 views (in June 2020)

# July 2021 Highest Traffic Ever

\* 33,524 Highest monthly pageviews since website launch

**Up 62%** from July 2020

25,400 Previous high was in Oct 2020

# 2021 to 2020 Comparison

**32%** Year to year traffic increase

**246,237** Page Views

77.5% New Visitors