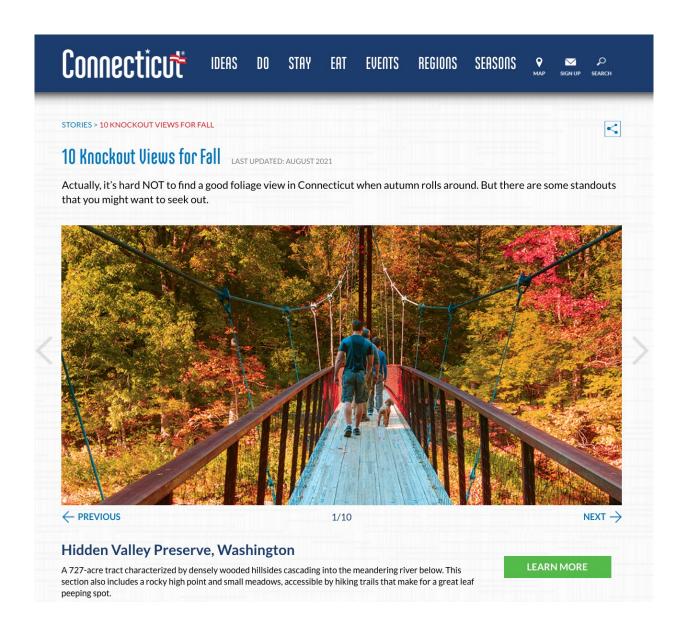

ime to celebrate being together and giving thanks, and if you need a break from the kitchen, you'll appreciate these glorious offerings from our local purveyors. Happy Thanksgiving! ->



# 10 Ways to Soak in the Last of Summer in Washington



by Explore Washington in Lifestyle · 7 months ago ·

Our lazy, hazy, crazy days of summer will soon fade into crisp fall mornings. But before the fall equinox arrives in the Northern Hemisphere on September 22nd, there are still plenty of ways to soak in the summer season in Washington!



# Connecticut

# Multiple features on CT Visit



# Connecticut

# Landing Page for Litchfield Hills – Washington featured each season









# Connecticut

### Washington featured in "Full Color CT" campaign launch





## Washington featured as 1st of Top 10





#### **Features**

Spring Festivals, Flowers & Family Fun April 2022

Top Ten Spring Things to Do in Litchfield Hills March 2022

Connecticut's Spring Blossom Finder March 2022

Essential Gardens to Visit in Connecticut March 2022

Best Restaurants in Connecticut March 2022

Romance for Valentine's Day February 2022

Connecticut's Top 10 Hiking Trails February 2022

Romance Winter Retreats in Connecticut February 2022

Cozy Hotels, Inns and B & Bs in the Litchfield Hills January 2022



# Featured after Winter Bucket List story – 1,335 likes



# **Press Pitch**

# Smithsonian MAGAZINE

# The 20 Best Small Towns to Visit in 2022

Pitched again March 2022

```
Washington, Connecticut
                                                                       Washington, CT