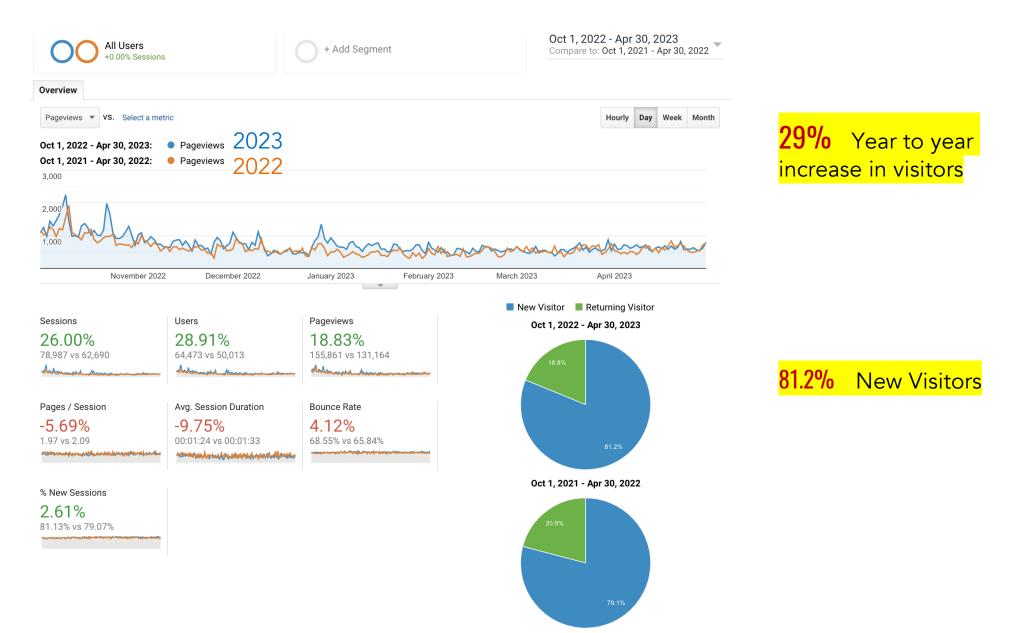

|                |               | 76.72%          |                   |                          |
| 5 📕 Email                                                | 451                                          |                |               | 79.82%          |                   |                          |

## 2022-23 Top Referral Websites

Washingtonct.org Frederickgunn.org Ctvisit.com Hollisterhousegarden.org Link.tree (Instagram) Brit.co (influencer) Litchfieldmagazine.com Hickorystickbookshop.com Discoverlitchfieldhills.com Poshpadsct.com Steeprockassoc.org Raveislifestyle.com

## **October 2022 Highest Traffic Ever**



Previous highest monthly pageviews was Aug 2022 (36,317)

Up 23% from Oct 2021 pageviews (31,442)

October 2022



77.99%

## 2023 to 2022 YTD Comparison



## **Top Pages Visited** Oct 2022-Apr 2023

| Page                                                      | Pageviews ⑦ ↓<br>155,861<br>% of Total: 100.00%<br>(155,861) | 27,952 Pageviews of<br>Girls Getaway<br>100% increase YTY            | Getaway              |  |
|-----------------------------------------------------------|--------------------------------------------------------------|----------------------------------------------------------------------|----------------------|--|
| 1. /plan-your-visit/explore-interest/gilmore-girls-getawa | <b>27,952</b> (17.93%)                                       | 14. <u>/a-day-in-the-life-in-stars-hollow-a-gilmore-girls-guide/</u> | <b>1,834</b> (1.18%) |  |
| 2. / Home                                                 | <b>16,251</b> (10.43%)