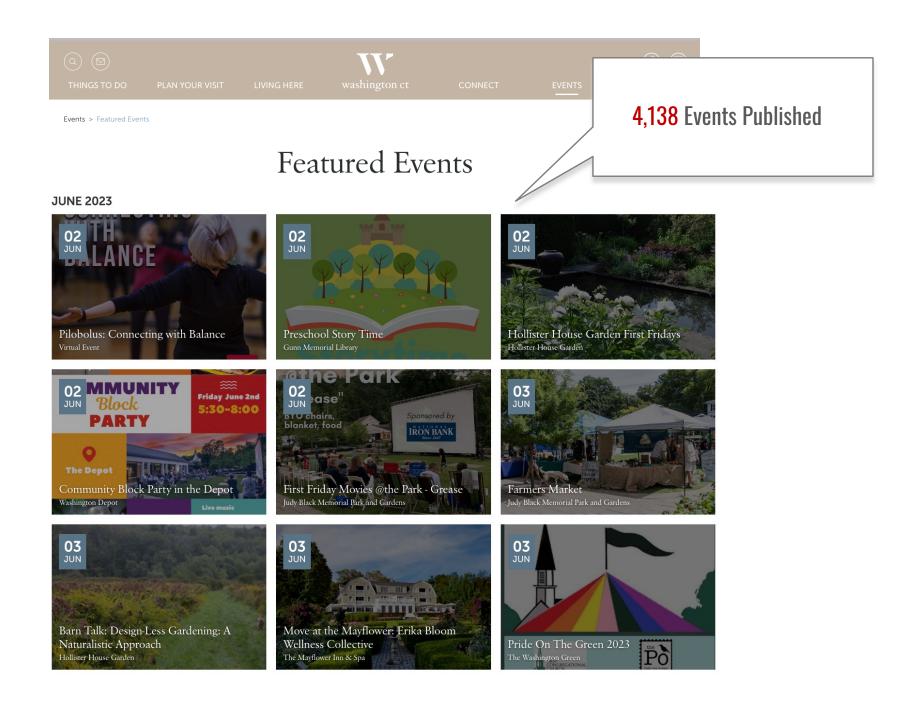

portant to #SupportCTBusinesses. Find one-of-a-kind gifts that help keep local shops in business, and keep Connecticut special and unique.

Give outdoor shopping centers a try, enjoy the charm of walkable shopping towns, find Connecticut-made gifts galore online, and more. Here is a guide to the many ways to support Connecticut businesses this holiday season.

As always, be sure to check each location before venturing out as hours and guidelines may change.



### Washington

Enjoy New England charm in the quaint villages of <u>Washington Depot and New Preston</u>, and discover one-of-a-kind finds at shops like <u>Plain Goods</u>, <u>Dawn Hill Antiques</u>, <u>Privet</u> <u>House</u>, <u>Pergola</u> and more.



### **Community Table James Beard Award Featured**



## **Events Calendar**



## **Social Media**







### 4,002 followers!

328 increase in 7 months

### 14,858 shared

People sharing their photos #explorewashingtonct



## 1,541 followers



## 2,572 subscribers

**Open Rates:** 

mailchimp

32% Industry Average

**58%** - past 6 months

(8% increase from

previous year)

## **Inquiries from the Public**

### Harvest Festival Inquiry

Good afternoon! Last year while staying at an AirBnB in Kent we visited the October fall event in your charming city and loved it! We especially loved the scarecrow contest, fire truck rides and pumpkin carving :)

We'd like to plan our October 2023 visit so we can return to the festival - is there a date that it has been planned for?

With our best regards, Holly (Orlando Florida) & Amber and family (Baton Rouge, LA)

### **Lobs