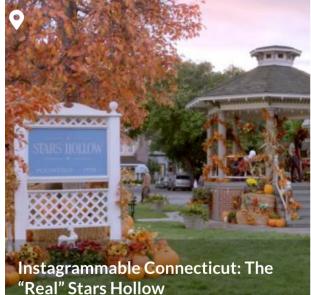

### A 3-Day New England Itinerary For Gilmore Girls Fans

Stars Hollow isn't as far as you think. Journey through New England's towns on this ultimate Gilmore Girls road trip itinerary!

BY SHARON KONG-PERRING PUBLISHED NOV 1, 2022

#### In the Afternoon

After frolicking Yale's campus, hop in the car and head northwest toward two small Connecticut towns with major Gilmore Girls vibes. First stop: Washington, Connecticut!

Washington (also called Washington Depot) is <u>said to be one of the primary inspirations for</u> <u>Stars Hallow</u>, and the Mayflower Inn is *the* inn that the Independence Inn is based.