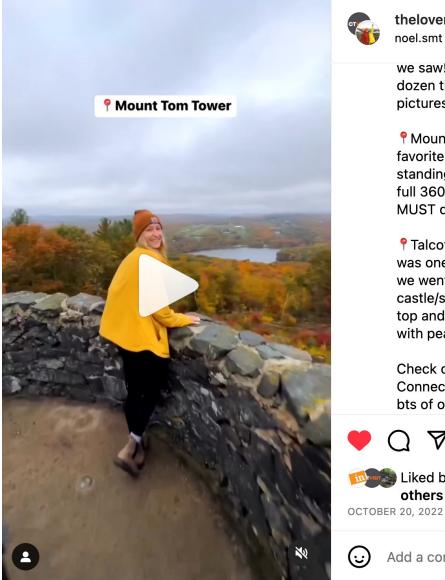

### Mt. Tom featured by influencer with 375,000 followers

theloverspassport and ctvisit noel.smt • Experience (Slowed)

we saw! I think we stopped at least a dozen times to get out and take pictures 📸

P Mount Tom Tower - this was our favorite spot we visited! We were standing on the top of a castle with full 360 degree views! This is a MUST do!

P Talcott Mountain State Park - this was one of the most unique spots we went! There was an old castle/summer home located at the top and the whole hike was filled with peak foliage! 🍁

Check out our stories and our Connecticut highlight to see more bts of our road trip! 🚙