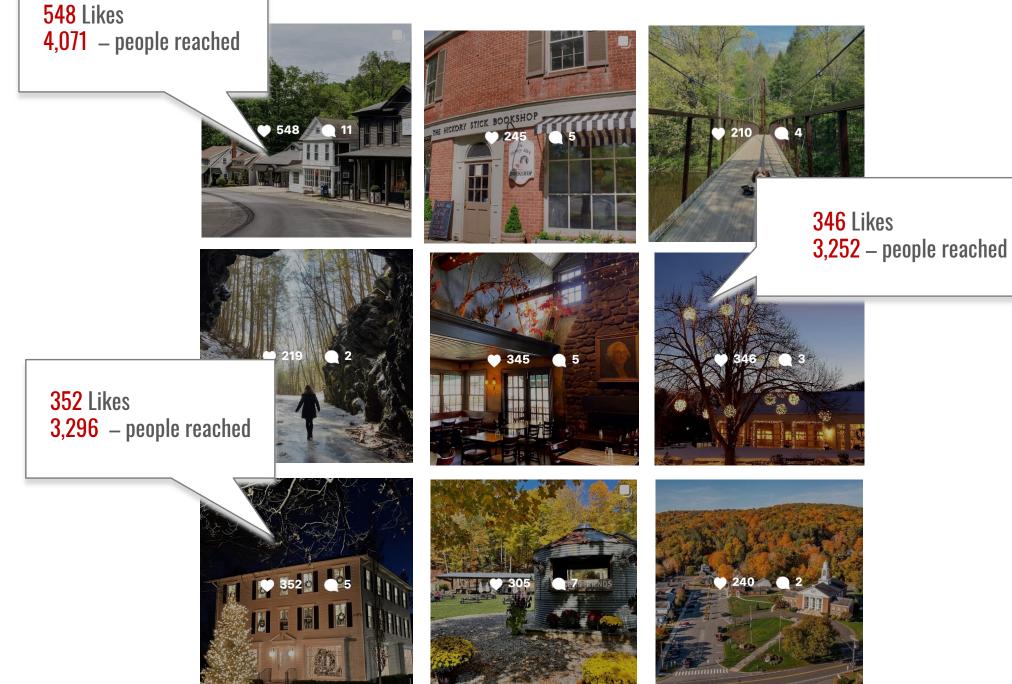

### 548 Likes

4,071 – Impressions

| Messaging-related insights, such as shares and replies,<br>may be lower than expected due to privacy rules in<br>some regions.<br>Learn More          •       •       •       •       •       •       •       •       •       •       •       •       •       •       •       •       •       •       •       •       •       •       •       •       •       •       •       •       •       •       •       •       •       •       •       •       •       •       •       •       •       •       •       •       •       •       •       •       •       •       •       •       •       •       •       •       •       •       •       •       •       •       •       •       •       •       •       •       •       •       •       •       •       •       •       •       •       •       •       •       •       •       •       •       •       •       •       •       •       •       •       •       •       •       •       •       •       •       •       •       •       •       •       •       •       •       •       •       •       •       • |                            |                                           | FUSCI                    | nsights                         | ×                            |
|-------------------------------------------------------------------------------------------------------------------------------------------------------------------------------------------------------------------------------------------------------------------------------------------------------------------------------------------------------------------------------------------------------------------------------------------------------------------------------------------------------------------------------------------------------------------------------------------------------------------------------------------------------------------------------------------------------------------------------------------------------------------------------------------------------------------------------------------------------------------------------------------------------------------------------------------------------------------------------------------------------------------------------------------------------------------------|----------------------------|-------------------------------------------|--------------------------|---------------------------------|------------------------------|
| 548     11     46     38       Interactions ③       50       Actions taken from this post       50       Actions taken from this post       Profile Visits     50       Discovery ④       3,601       Accounts reached       24% weren't following explorewashingtonct       Impressions     4,07       From Home     3,842       From Profile     96       From Explore     16                                                                                                                                                                                                                                                                                                                                                                                                                                                                                                                                                                                                                                                                                         |                            |                                           | er than expect<br>some r | ed due to privacy ru<br>egions. |                              |
| 548     11     46     38       Interactions ③       50       Actions taken from this post       50       Actions taken from this post       Profile Visits     50       Discovery ④       3,601       Accounts reached       24% weren't following explorewashingtonct       Impressions     4,07       From Home     3,842       From Profile     96       From Explore     16                                                                                                                                                                                                                                                                                                                                                                                                                                                                                                                                                                                                                                                                                         |                            |                                           |                          |                                 |                              |
| Interactions (i)<br>50<br>Actions taken from this post<br>Profile Visits 50<br>Discovery (i)<br>3,601<br>Accounts reached<br>24% weren't following explorewashingtonct<br>Impressions 4,07<br>From Home 3,842<br>From Profile 96<br>From Explore 16                                                                                                                                                                                                                                                                                                                                                                                                                                                                                                                                                                                                                                                                                                                                                                                                                     |                            | •                                         |                          | •                               |                              |
| 50<br>Actions taken from this post<br>Profile Visits 50<br>Discovery (1)<br>3,601<br>Accounts reached<br>24% weren't following explorewashingtonct<br>Impressions 4,07<br>From Home 3,842<br>From Profile 96<br>From Explore 16                                                                                                                                                                                                                                                                                                                                                                                                                                                                                                                                                                                                                                                                                                                                                                                                                                         |                            | 548                                       | 11                       | 46                              | 38                           |
| Actions taken from this post Profile Visits 50 Discovery ③ 3,601 Accounts reached 24% weren't following explorewashingtonct Impressions 4,07 From Home 3,842 From Profile 96 From Explore 16                                                                                                                                                                                                                                                                                                                                                                                                                                                                                                                                                                                                                                                                                                                                                                                                                                                                            | Inte                       | eractions (                               | i                        |                                 |                              |
| Actions taken from this post Profile Visits 50 Discovery ③ 3,601 Accounts reached 24% weren't following explorewashingtonct Impressions 4,07 From Home 3,842 From Profile 96 From Explore 16                                                                                                                                                                                                                                                                                                                                                                                                                                                                                                                                                                                                                                                                                                                                                                                                                                                                            |                            |                                           |                          |                                 |                              |
| Profile Visits 50<br>Discovery (i)<br>3,601<br>Accounts reached<br>24% weren't following explorewashingtonct<br>Impressions 4,07<br>From Home 3,842<br>From Profile 96<br>From Explore 16                                                                                                                                                                                                                                                                                                                                                                                                                                                                                                                                                                                                                                                                                                                                                                                                                                                                               |                            |                                           | -                        |                                 |                              |
| Discovery ()<br>3,601<br>Accounts reached<br>24% weren't following explorewashingtonct<br>Impressions 4,07<br>From Home 3,842<br>From Profile 96<br>From Explore 16                                                                                                                                                                                                                                                                                                                                                                                                                                                                                                                                                                                                                                                                                                                                                                                                                                                                                                     |                            | 1                                         | Actions take             | n from this post                |                              |
| 3,601<br>Accounts reached<br>24% weren't following explorewashingtonct<br>Impressions 4,07<br>From Home 3,842<br>From Profile 96<br>From Explore 16                                                                                                                                                                                                                                                                                                                                                                                                                                                                                                                                                                                                                                                                                                                                                                                                                                                                                                                     |                            |                                           |                          |                                 | 50                           |
| 3,601<br>Accounts reached<br>24% weren't following explorewashingtonct<br>Impressions 4,07<br>From Home 3,842<br>From Profile 96<br>From Explore 16                                                                                                                                                                                                                                                                                                                                                                                                                                                                                                                                                                                                                                                                                                                                                                                                                                                                                                                     | Prof                       | file Visits                               |                          |                                 |                              |
| Accounts reached<br>24% weren't following explorewashingtonct<br>Impressions 4,07<br>From Home 3,842<br>From Profile 96<br>From Explore 16                                                                                                                                                                                                                                                                                                                                                                                                                                                                                                                                                                                                                                                                                                                                                                                                                                                                                                                              |                            |                                           |                          |                                 |                              |
| 24% weren't following explorewashingtonct<br>Impressions 4,07<br>From Home 3,842<br>From Profile 96<br>From Explore 16                                                                                                                                                                                                                                                                                                                                                                                                                                                                                                                                                                                                                                                                                                                                                                                                                                                                                                                                                  |                            |                                           |                          |                                 |                              |
| From Home3,842From Profile96From Explore16                                                                                                                                                                                                                                                                                                                                                                                                                                                                                                                                                                                                                                                                                                                                                                                                                                                                                                                                                                                                                              |                            |                                           | -                        |                                 |                              |
| From Home3,842From Profile96From Explore16                                                                                                                                                                                                                                                                                                                                                                                                                                                                                                                                                                                                                                                                                                                                                                                                                                                                                                                                                                                                                              |                            | covery i                                  | Account                  | ts reached                      | gtonct                       |
| From Profile 96<br>From Explore 16                                                                                                                                                                                                                                                                                                                                                                                                                                                                                                                                                                                                                                                                                                                                                                                                                                                                                                                                                                                                                                      | Dis                        | covery i                                  | Account                  | ts reached                      | -                            |
| From Explore 16                                                                                                                                                                                                                                                                                                                                                                                                                                                                                                                                                                                                                                                                                                                                                                                                                                                                                                                                                                                                                                                         | Dis                        | covery (j)<br>24% we<br>ressions          | Account                  | ts reached                      | 4,07′                        |
|                                                                                                                                                                                                                                                                                                                                                                                                                                                                                                                                                                                                                                                                                                                                                                                                                                                                                                                                                                                                                                                                         | Dis<br>Imp<br>Fror         | 24% we<br>ressions<br>n Home              | Account                  | ts reached                      | <b>4,07</b><br>3,842         |
|                                                                                                                                                                                                                                                                                                                                                                                                                                                                                                                                                                                                                                                                                                                                                                                                                                                                                                                                                                                                                                                                         | Dis<br>Imp<br>Fror<br>Fror | 24% we<br>ressions<br>n Home<br>n Profile | Account                  | ts reached                      | <b>4,07</b> ′<br>3,842<br>96 |