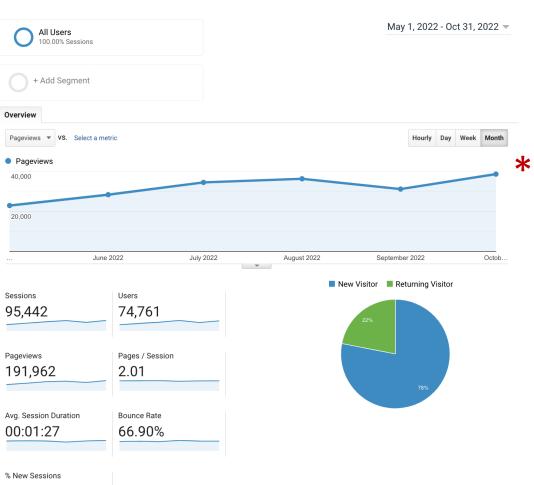

## **October 2022 Highest Traffic Ever**

Previous highest monthly pageviews was Aug 2022 (36,317)

Up 23% from Oct 2021 pageviews (31,442)

October 2022

77.99%