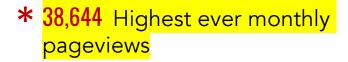

## **October 2022 Highest Traffic Ever**

Previous highest monthly pageviews was Aug 2022 (36,317)

Up 23% from Oct 2021 pageviews (31,442)

October 2022

77.99%