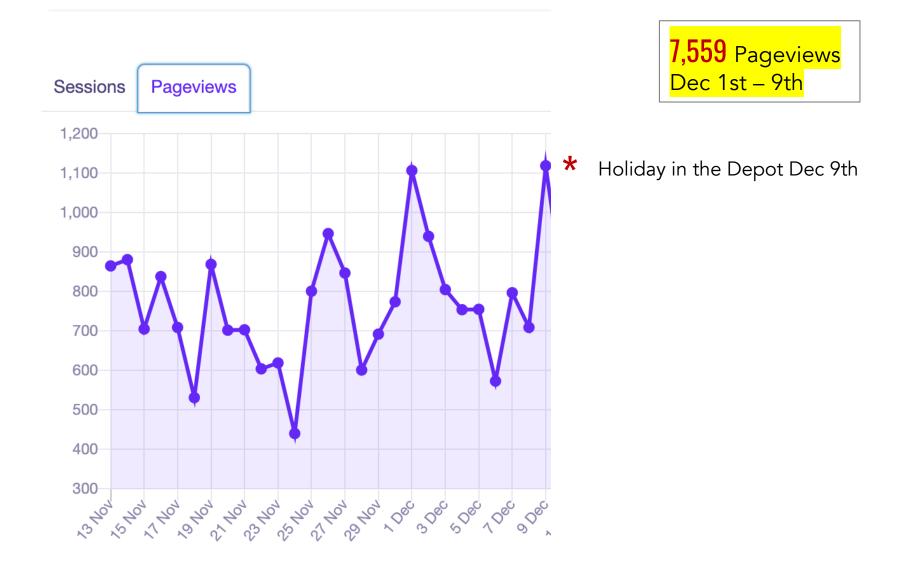

the Washington Friends of Music on New Years Day at the Gunn School. We loved driving through your downtown and seeing all the beautiful hanging ball lights. We were wondering if you would know or could direct us to the person who would know where these were purchased? I know it's kind of a funny question but we were driving home and saw some similar lights (in Woodbury). However, they were very dim and didn't have the striking effect of those in your beautiful town. We thought how beautiful it would be to buy some of these for our home in Farmington. Any help or direction you can give would be so appreciated! Happy New Year and thank you! - Meagan

### Holiday in the Depot Promotion Reach

### 2,792 Accounts reached



## Holiday in the Depot

### Traffic to website leading up to event



## **Traffic sources**

**73%** Organic (Google searches)

| Acquisition Overview 🤗                                   |                                              |                |               |                 |                   |                          |
|----------------------------------------------------------|----------------------------------------------|----------------|---------------|-----------------|-------------------|--------------------------|
| All Users<br>100.00% Sessions                            |                                              |                | + Add Segment |                 |                   |                          |
| Primary Dimension: Conversio<br>Top Channels - All Goals |                                              | el Grouping