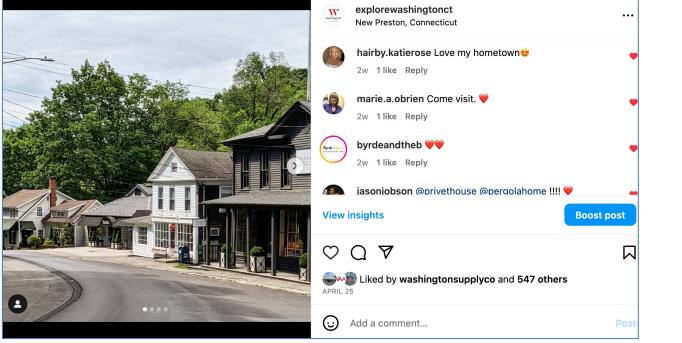

#### **New Preston**

Washington

 SPECTRUM/A cherry tree blooms in early spring on the patio at Pergola Home in Nature in New Preston, overlooking New Preston Falls. April 2012
 Norm Cummings

New Preston is a small village that is home to a big waterfall.

Visitors can look out at the New Preston Falls on the Aspetuck River, <u>which</u> flows from Lake Waramaug, from picnic tables in the area. The falls were originally created in the 1700s to power mills, according to the <u>Lake</u> Waramaug Association. <u>Lake Waramaug State Park</u> also gives visitors an area to swim, camp and hike.

 An aerial view of Lake Waramaug in New Preston on Oct. 15, 2020 Patrick Sikes

Behind the falls, there are small shops including the <u>Pergola home goods</u> store and the <u>J. Seitz and Co. furniture store</u>. The village also has a variety of places to buy antiques including Hays Worthington and Dawn Hill Antiques.

For those looking to get a bite to eat in the quaint village, <u>The Owl Food and</u> <u>Wine Bar</u> has an outdoor area that serves guests wine alongside bar food like garlic pizza.