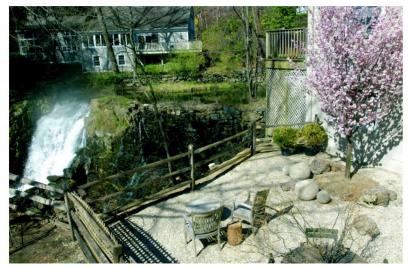

#### **New Preston**

Washington

 SPECTRUM/A cherry tree blooms in early spring on the patio at Pergola Home in Nature in New Preston, overlooking New Preston Falls. April 2012
 Norm Cummings

New Preston is a small village that is home to a big waterfall.

Visitors can look out at the New Preston Falls on the Aspetuck River, <u>which</u> flows from Lake Waramaug, from picnic tables in the area. The falls were originally created in the 1700s to power mills, according to the <u>Lake</u> Waramaug Association. <u>Lake Waramaug State Park</u> also gives visitors an area to swim, camp and hike.