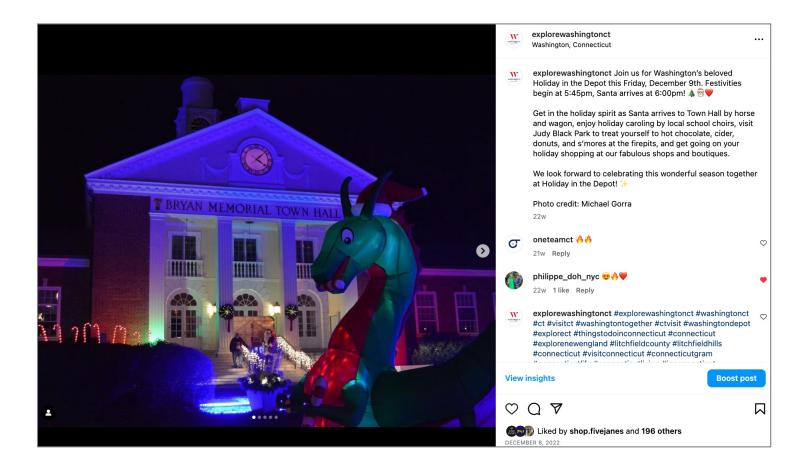

### **Tree Lights in the Depot**

Hi , Good afternoon!

My family attended a wonderful strings performance through the Washington Friends of Music on New Years Day at the Gunn School. We loved driving through your downtown and seeing all the beautiful hanging ball lights. We were wondering if you would know or could direct us to the person who would know where these were purchased? I know it's kind of a funny question but we were driving home and saw some similar lights (in Woodbury). However, they were very dim and didn't have the striking effect of those in your beautiful town. We thought how beautiful it would be to buy some of these for our home in Farmington. Any help or direction you can give would be so appreciated! Happy New Year and thank you! - Meagan

### Holiday in the Depot Promotion Reach

### 2,792 Accounts reached

## Holiday in the Depot