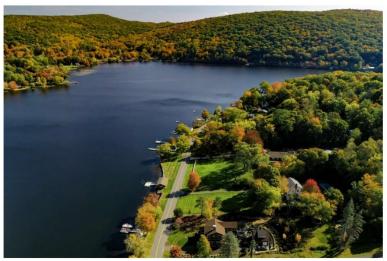

Visitors can look out at the New Preston Falls on the Aspetuck River, <u>which</u> flows from Lake Waramaug, from picnic tables in the area. The falls were originally created in the 1700s to power mills, according to the <u>Lake</u> Waramaug Association. <u>Lake Waramaug State Park</u> also gives visitors an area to swim, camp and hike.

 An aerial view of Lake Waramaug in New Preston on Oct. 15, 2020 Patrick Sikes

Behind the falls, there are small shops including the <u>Pergola home goods</u> store and the <u>J. Seitz and Co. furniture store</u>. The village also has a variety of places to buy antiques including Hays Worthington and Dawn Hill Antiques.