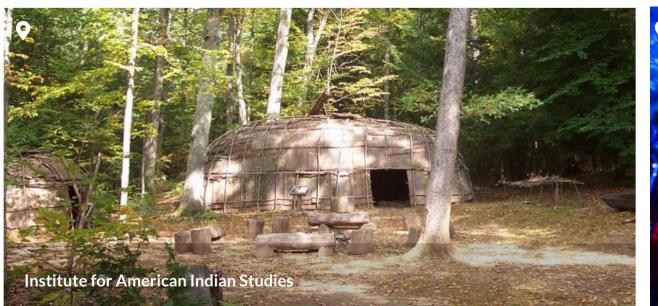

### 18. Washington, Connecticut: 2.5hour drive

PHOTO: PRISMA BY DUKAS/GETTY IMAGES

6.3 million followers

Find rural bliss less than three hours outside the city with a visit to Washington, Connecticut. It's a place where verdant landscapes are abundant, but so too are the cultural attractions. Dive deep into the region with a visit to the Institute for American Indian Studies, which traces the lives of Indigenous peoples back 10,000 years. Seek out a breath of fresh air at the Hollister House Garden, a massive green space open in the spring and summer to showcase the local blooms, and get a taste of something locally brewed at Hopkins Vineyard, a heritage farm that produces award-winning wines.