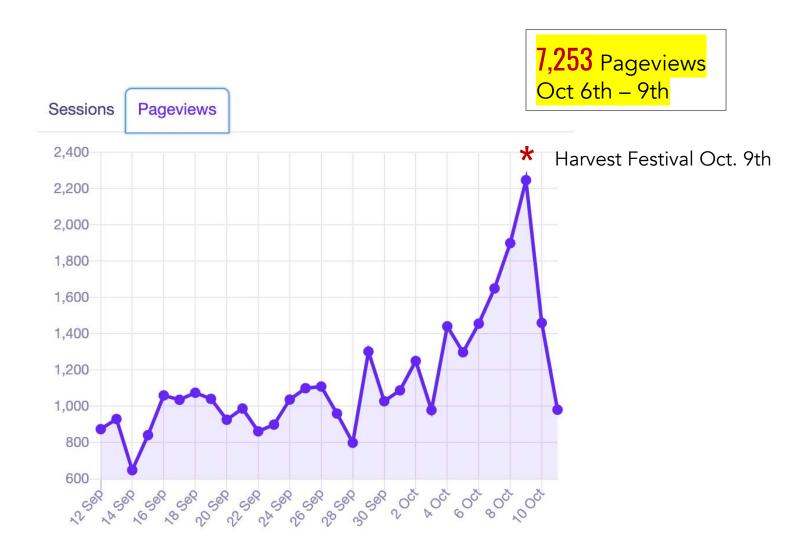

### Traffic to website leading up to event

## **2022 Daily Traffic Peaks**

2,594 pages viewed in one day on July 3rd (highest ever) Up 34%
 Previous daily high was 1,930 page views (in July 2021)

 2,247 pages viewed in one day on October 9th (Harvest Festival)