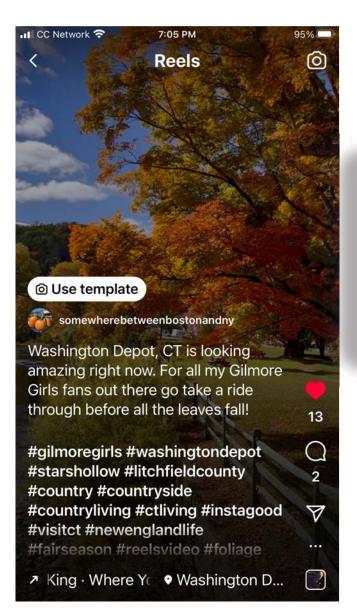

### "Somewhere Between Boston & NY"

### Featured on Instagram

Washington Depot, CT is looking amazing right now. For all my Gilmore Girls fans out there go take a ride through before all the leaves fall!

# Several features by influencer with 90,000 followers on IG