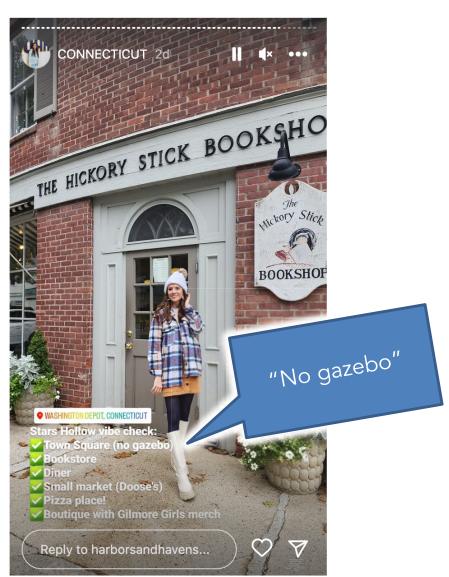

### Harbors & Havens – Gilmore Girls Feature

Featured by influencer with 9,000 followers – Shared multiple videos & photos on her Instagram

### Harbors & Havens – Gilmore Girls Feature

283 Likes 40 Comments

3,873 – people reached 4,216 – watched reel

View replies (1)

**lostwithlydia** I am and this looks like such a cute town!! I need to go

4d Reply

thehaphazardtraveler Super fun! 91

sunkissedblonde.travels I'm saving it "

3d 1 like Reply