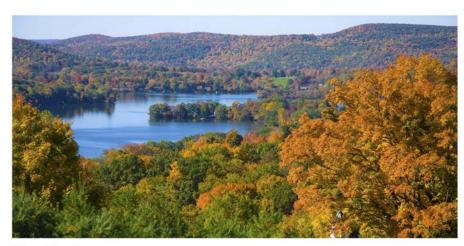

### Washington featured as 1st of Top 10 Knockout Views for Fall

#### 10 Knockout Views for Fall LAST UPDATED: AUGUST 2022

Actually, it's hard NOT to find a good foliage view in Connecticut when autumn rolls around. But there are some standouts that you might want to seek out.

### Hidden Valley Preserve, Washington

A 727-acre tract characterized by densely wooded hillsides cascading into the meandering river below. This section also includes a rocky high point and small meadows, accessible by hiking trails that make for a great leaf peeping spot.