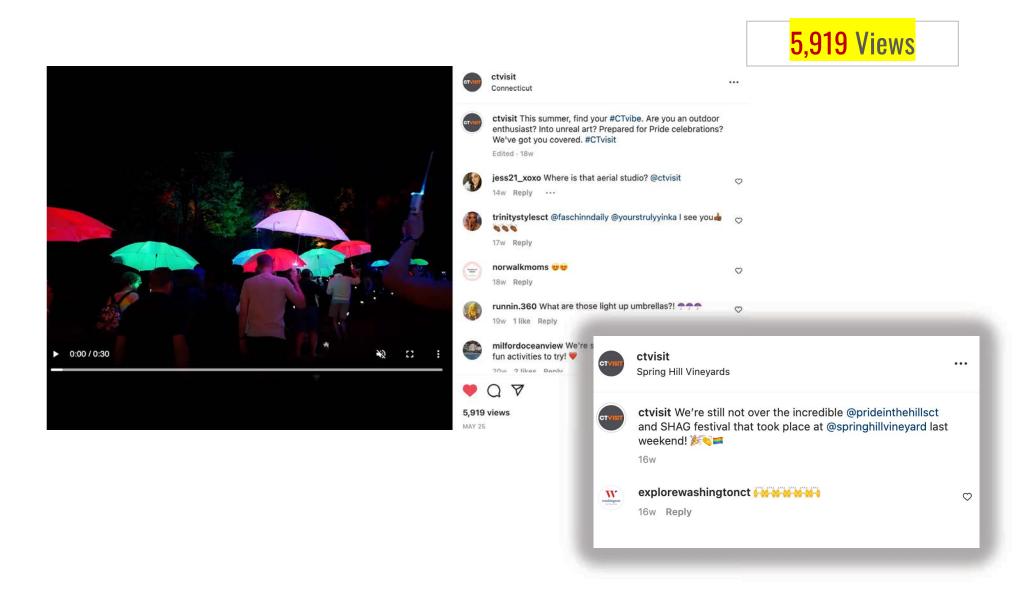

### Find your Vibe Campaign Featured Pride in the Hills

### SHAG Festival/Pride in the Hills Top Feature on LGBTQ+ Landing Page

IDEAS

STAY

**EVENTS REGIONS**  SEASONS

STORIES > CT LGBTQ+