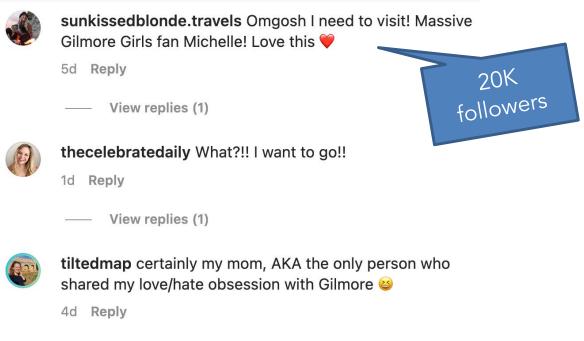

### Harbors & Havens – Gilmore Girls Feature

Featured by influencer with 9,000 followers – Shared multiple videos & photos on her Instagram

### Harbors & Havens – Gilmore Girls Feature

283 Likes 40 Comments

3,873 – people reached 4,216 – watched reel

View replies (1)

**lostwithlydia** I am and this looks like such a cute town!! I need to go

4d Reply