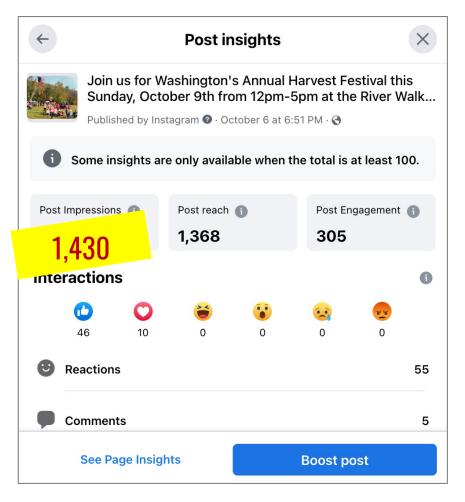

### **Promotion Results**

Total people reached via social media: 12,708

Visits to Harvest Fest event page: 1,943

# Visitors to festival

# Vendors at festival

### **Promotion Results**

### **Paid Social Media Promotion**

Reached 9,605 people (\$50 Ad)

Also featured event on: CT Visit Discover Litchfield Hills