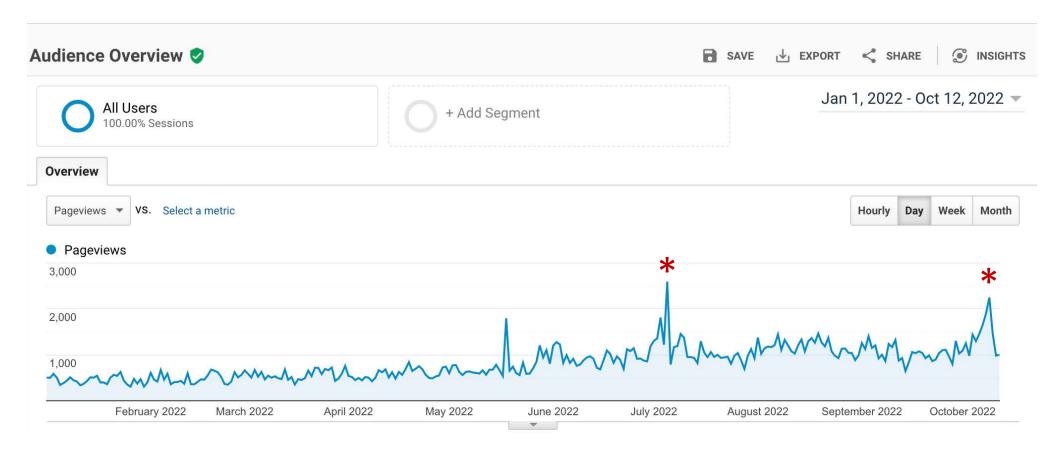

## **2022 Daily Traffic Peaks**

2,594 pages viewed in one day on July 3rd (highest ever) Up 34%
 Previous daily high was 1,930 page views (in July 2021)

 2,247 pages viewed in one day on October 9th (Harvest Festival)

## **August 2022 Highest Traffic Ever**

\* 36,317 Highest monthly pageviews since website launch