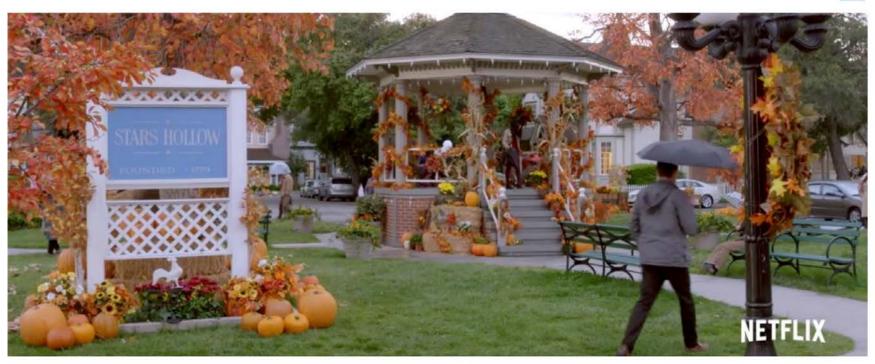

## Instagrammable CT – The "Real" Stars Hollow

STORIES > INSTAGRAMMABLE CONNECTICUT: THE "REAL" STARS HOLLOW

### Instagrammable Connecticut: The "Real" Stars Hollow LAST UPDATED: SEPTEMBER 2022

Did you know the fictional town of Stars Hollow, home to the *Gilmore Girls* television show, was inspired by towns in Connecticut? If you drive through the northwestern part of the state, through towns like New Milford, Litchfield and Washington, you'll see the same small-town New England charm that infuses Stars Hollow. Here are a few pictures we found on Instagram of places that we think might have inspired a few of the Gilmore Girls' favorite hangouts. If you have photos to share, tag your photos with #CTvisit #RealStarsHollow!