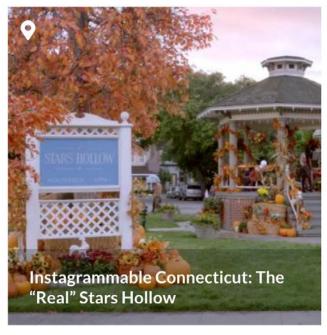

## Instagrammable CT – The "Real" Stars Hollow

STORIES > INSTAGRAMMABLE CONNECTICUT: THE "REAL" STARS HOLLOW

### Instagrammable Connecticut: The "Real" Stars Hollow LAST UPDATED: SEPTEMBER 2022

Did you know the fictional town of Stars Hollow, home to the *Gilmore Girls* television show, was inspired by towns in Connecticut? If you drive through the northwestern part of the state, through towns like New Milford, Litchfield and Washington, you'll see the same small-town New England charm that infuses Stars Hollow. Here are a few pictures we found on Instagram of places that we think might have inspired a few of the Gilmore Girls' favorite hangouts. If you have photos to share, tag your photos with #CTvisit #RealStarsHollow!