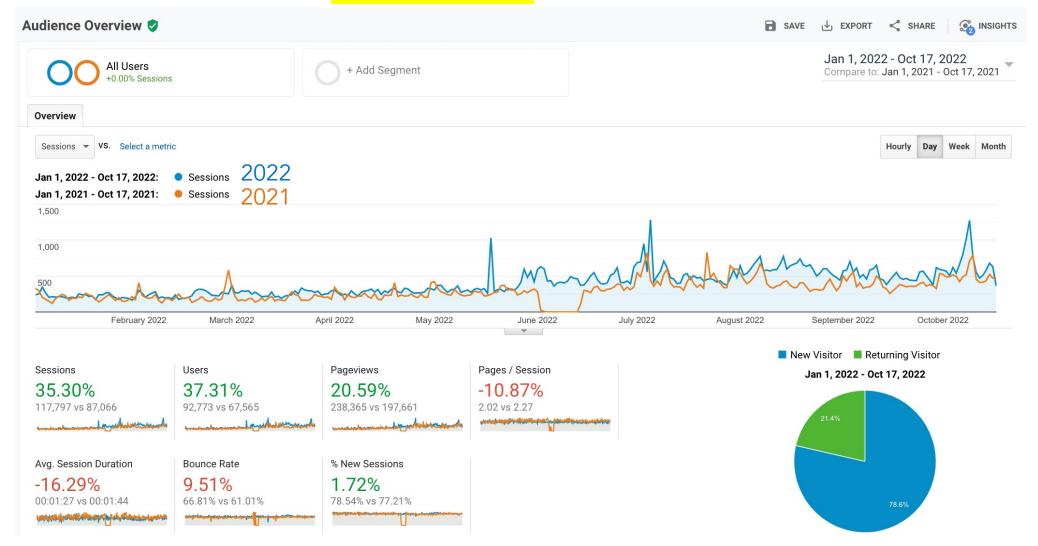

## 2022 to 2021 YTD Comparison

35% Year to year traffic increase 238,365 Page Views
78.6% New Visitors