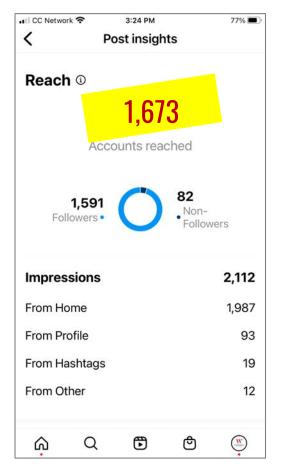

## **Social Media**

275 Likes 3,702 – people reached 4,065 – watched reel

**269** Likes 2,884 – people reached

267 Likes **2,418** – people reached